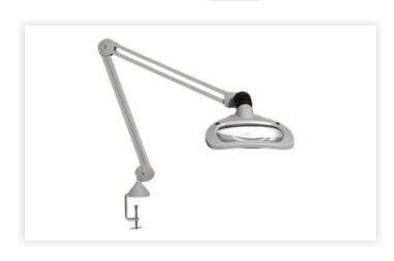

## Wave LED WAL025971

## $18946 \, \text{LG}$ - WAVE LED MAGNIFIER, 30" ARM, 5D LENS AND EDGE CLAM

Wave LED is an illuminated magnifier for industrial applications. No knobs to tighten, nothing to adjust - a flexible, self-balancing shade and hands-free neck assembly combined with 30" heavy-duty internal-phritemalled. The farm, allows the lamp head to be secured in any position. The fully-enclosed neck design is ideal for environments