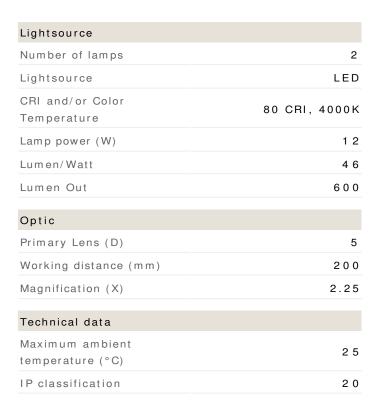

| Electrical data        |            |
|------------------------|------------|
| Maximum frequency (Hz) | 6 0        |
| Minimum frequency (Hz) | 5 0        |
| Maximum voltage (V)    | 1 2 0      |
| Voltage from (V)       | 100        |
| Total consumption (W)  | 1 3        |
| Dimensions             |            |
| Net weight (kg)        | 0          |
| Arm length (in.)       | 3 0        |
| Body                   |            |
| Body color             | Grey       |
| Termination            |            |
| Mounting               | Edge clamp |