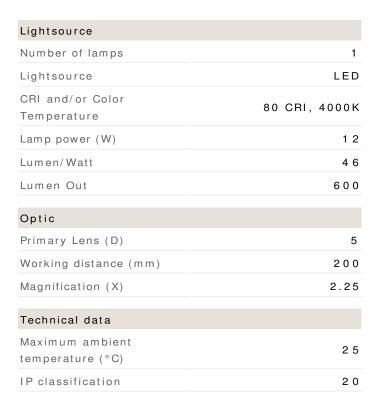

| Electrical data        |                 |
|------------------------|-----------------|
| Maximum frequency (Hz) | 6 0             |
| Minimum frequency (Hz) | 5 0             |
| Maximum voltage (V)    | 1 2 0           |
| Voltage from (V)       | 100             |
| Total consumption (W)  | 1 3             |
| Dimensions             |                 |
| Net weight (kg)        | 0               |
| Arm length (in.)       | 3 0             |
| Body                   |                 |
| Body color             | Grey            |
|                        |                 |
| Termination            |                 |
| Mounting               | Table/desk base |