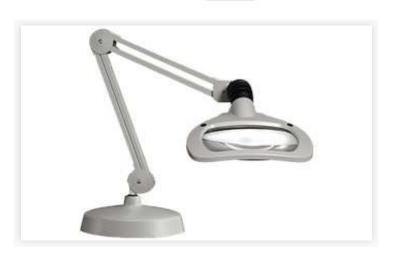

## Wave LED WAL026135

## WAVE LED K2FE 5D L.GRAY/GRIS

Wave LED is an illuminated magnifier for industrial applications. No knobs to tighten, nothing to adjust - a flexible, self-balancing shade and hands-free neck assembly combined with 30" heavy-duty internal-spring parallel, three-pivot K-arm, allows the lamp head to be secured Olahitensitoo. In 289474 Closed neck design is ideal for environments where FOD is a concern. An automatic shut-off feature and step