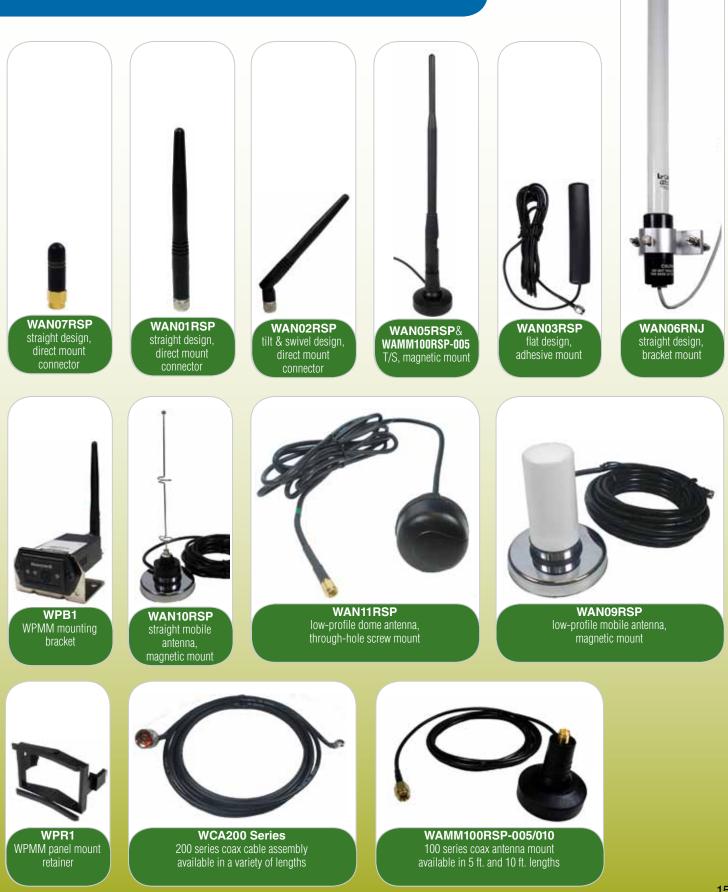

### Limitless<sup>™</sup> Series

Accessories

#### Limitless™ Wireless Antenna Standard Listings

| Part Number | Description                                                                                                                                  |
|-------------|----------------------------------------------------------------------------------------------------------------------------------------------|
| WAN01RSP    | Limitless™ Series straight wireless antenna with 2.2 dBi gain, reverse polarity SMA plug, connector mount (RP-SMA)                           |
| WAN02RSP    | Limitless™ Series tilt/swivel wireless antenna with 2.2 dBi gain, reverse polarity SMA plug, connector mount (RP-SMA)                        |
| WAN03RSP    | Limitless™ Series flat wireless antenna with 3 dBi gain, reverse polarity SMA plug, adhesive mount with 3,05 m [10 ft] cable                 |
| WAN04RSP    | Limitless™ Series tilt/swivel wireless antenna with 5.5 dBi gain, reverse polarity SMA plug, connector mount (RP-SMA)                        |
| WAN05RSP    | Limitless™ Series tilt/swivel wireless antenna with 9 dBi gain, reverse polarity SMA plug, connector mount (RP-SMA)                          |
| WAN06RNJ    | Limitless™ Series straight wireless antenna with 8 dBi gain, reverse polarity N jack, bracket mount with 0,31 m [1 ft] cable                 |
| WAN07RSP    | Limitless™ Series straight wireless antenna with 0 dBi gain, reverse polarity SMA plug, connector mount 0 dBi straight w/RP-SMA plug         |
| WAN08RSP    | Limitless™ Series right angle wireless antenna with 0 dBi gain, reverse polarity SMA plug, connector mount 0 dBi straight w/RP-SMA plug      |
| WAN09RSP    | Limitless™ Series low profile straight antenna with 3.0 dBi gain, reverse polarity SMA plug, mobile magnetic mount with 4,57 m [15 ft] cable |
| WAN10RSP    | Limitless™ Series straight antenna with 5.0 dBi gain, reverse polarity SMA plug, mobile magnetic mount with 4,57 m [15 ft] cable             |

WAN11RSP Limitless<sup>™</sup> Series low profile dome antenna with 5.7 dBi gain, reverse polarity SMA plug, mobile thru-hole screw mount with 3 m [9.8 ft] cable