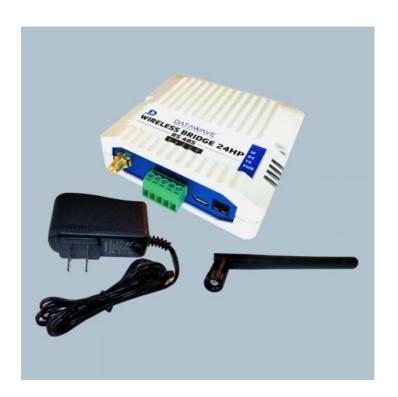

## WB-RS485-24HP

Product code: WB-RS485-24HP-A

## Description

2.4 GHz 63mW Wireless Bridge RS485 screw terminal