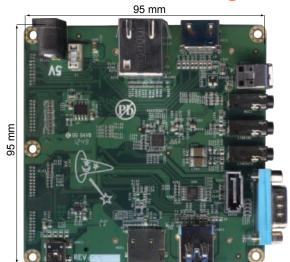

ion of electronic components. Line cards we deal with include Microchip, ALPS, ROHM, Xilinx, Pulse, ON, Everlight and Freescale. Main products comprise IC, Modules, Potentiometer, IC Socket, Relay, Connector. Our parts cover such applications as commercial, industrial, and automotives areas.

We are looking forward to setting up business relationship with you and hope to provide you with the best service and solution. Let us make a better world for our industry!



# Contact us

Tel: +86-755-8981 8866 Fax: +86-755-8427 6832

Email & Skype: info@chipsmall.com Web: www.chipsmall.com

Address: A1208, Overseas Decoration Building, #122 Zhenhua RD., Futian, Shenzhen, China













Freescale i.MX6 Cortex-A9

Low cost open source community

**Development Board** 

# **Dimensional drawing**



# **Specifications**

|             | Wandboard Solo     | Wandboard Dual   | Wandboard Qua   |
|-------------|--------------------|------------------|-----------------|
| Processor   | i.MX6 Solo         | i.MX6 DualLite   | i.MX6 Quad      |
| Cores       | ARM Cortex-A9      | ARM Cortex-A9    | ARM Cortex-A9   |
|             | Single core @ 1GHz | Dual core @ 1GHz | Quad core @ 1GH |
| Memory      | 512 MB DDR3        | 1 GB DDR3        | 2 GB DDR3       |
| Audio       | ♥                  | <b>©</b>         | ♥′              |
| Optical S/P | DIF 🎸              | ♥                | ♥′              |
| HDMI        | ♥                  | ♥                | ♥′              |
| Camera inte | erface 🎸           | ♥′               | ♥′              |
| micro SD ca | ardslot 2          |