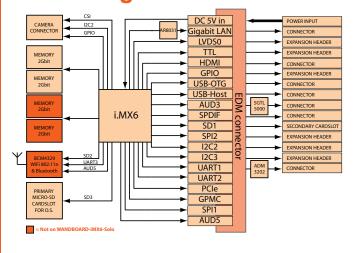

|
| Camera inte | erface 🎸           | ♥′               | ♥′              |
| micro SD ca | ardslot 2          | 2                | 2               |
| Serial port | ♥                  | ♥′               | ♥′              |
| Expansion   | Header 🎸           | <b>♂</b>         | ♥′              |
| USB         | ♥′                 | <b>♂</b>         | ♥′              |
| USB OTG     | ♥                  | ♥′               | ♥′              |
| SATA conne  | ector X            | Х                | ♥′              |
| Gigabit LAN | v 💞                | <b>♂</b>         | ♥′              |
| WIFI (802.1 | 1n) X              | <b>V</b>         | <b>©</b>        |

Complete Schematics, Source Code and Documentation can be found on www.wandboard.org

**Bluetooth** 

# **Block diagram**



#### **Order information**

wbsolo Wandboard i.MX6 Solo Wbdual Wandboard i.MX6 DualLite wbquad Wandboard i.MX6 Quad wbenclosure Wandboard enclosure wbantennakit Wandboard antenna kit



**%**