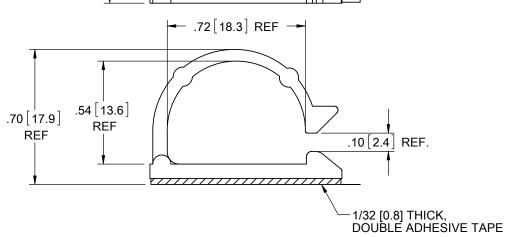

PART NO **ADHESIVE** ACRYLIC ADHESIVE TAPE (RMS-15) WCK-720-01A-RT WITHOUT TAPE WCK-720-01

## NOTES:

- 1. MATERIAL: NYLON 6/6 UL 94 V-2 (RMS-01). NYLON 6/6 UL 94 V-0 (RMS-19), AVAILABLE BY SPECIAL ORDER ONLY
- 2. COLOR: NATURAL.
- 3. RUBBER BASED ADHESIVE FOAM TAPE (RMS-102), AVAILABLE BY SPECIAL ORDER ONLY. TO ORDER REPLACE "-01A-RT" WITH "-01A1-RT"

4. DRAWING DOES NOT NECESSARILY DEPICT TRUE POSITION OF RELEASE TAB.

| Н    | SEE ECN #200279 FOR CHANGES | SK    | 11/11/08 |
|------|-----------------------------|-------|----------|
| -    | SEE ENG FOR REV A-G         |       |          |
| REV. | DESCRIPTION                 | ENGR. | DATE     |