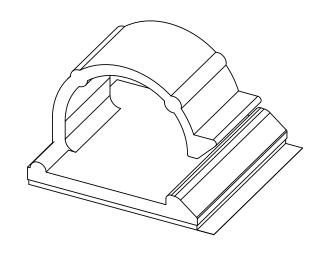

PART NO **ADHESIVE** ACRYLIC ADHESIVE TAPE (RMS-15) WCK-720-01A-RT WITHOUT TAPE WCK-720-01

## NOTES:

- 1. MATERIAL: NYLON 6/6 UL 94 V-2 (RMS-01). NYLON 6/6 UL 94 V-0 (RMS-19), AVAILABLE BY SPECIAL ORDER ONLY
- 2. COLOR: NATURAL.
- 3. RUBBER BASED ADHESIVE FOAM TAPE (RMS-102), AVAILABLE BY SPECIAL ORDER ONLY. TO ORDER REPLACE "-01A-RT" WITH "-01A1-RT"