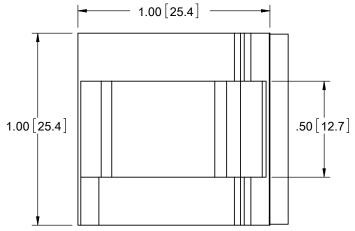

PART NO **ADHESIVE** ACRYLIC ADHESIVE TAPE (RMS-15) WCK-720-01A-RT WITHOUT TAPE WCK-720-01

## NOTES:

- 1. MATERIAL: NYLON 6/6 UL 94 V-2 (RMS-01). NYLON 6/6 UL 94 V-0 (RMS-19), AVAILABLE BY SPECIAL ORDER ONLY
- 2. COLOR: NATURAL.
- 3. RUBBER BASED ADHESIVE FOAM TAPE (RMS-102), AVAILABLE BY SPECIAL ORDER ONLY. TO ORDER REPLACE "-01A-RT" WITH "-01A1-RT"