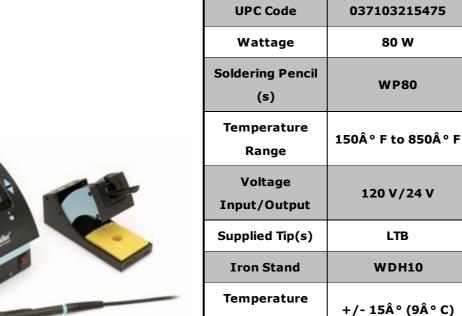

## Digital Soldering Station, 80W, 120 V, With WP80 Pencil

◀◀ previous

Catalog No.

Accuracy

**Packaging** 

Literature

Low Res. Image

High Res. Image

## **Product Features:**

- WP80 pencil offers 80 watts of power with medium tip-to-grip (52mm)
- Barrel can be exchanged with optional longer version to work at standard length (65 mm)
- Unique silver heater allows fast, efficient soldering ideal for lead-free
- 3 "radio buttons" allows pre-set of frequently used temp settings
- Setback, lockout, temp window, F / C switching, standby, auto-off time
- Large high contrast LCD display displays more information at a glance
- Iron stand has adjustable tilt angle in 4 positions ranging from 30-80 degrees
- ESD safe to protect sensitive components