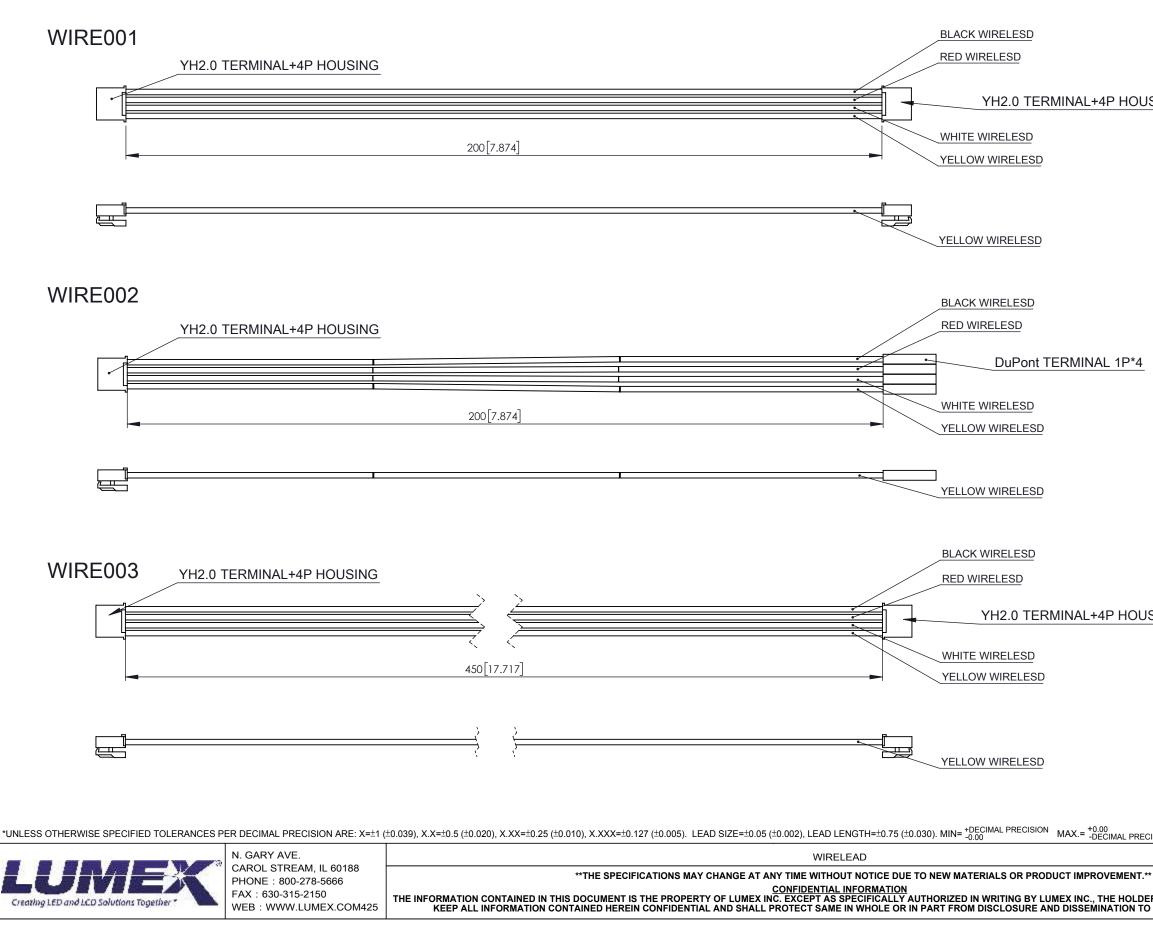

| ISING                                             |                                   |                 |
|---------------------------------------------------|-----------------------------------|-----------------|
|                                                   |                                   |                 |
|                                                   |                                   |                 |
|                                                   |                                   |                 |
|                                                   |                                   |                 |
|                                                   |                                   |                 |
|                                                   |                                   |                 |
|                                                   |                                   |                 |
|                                                   |                                   |                 |
|                                                   |                                   |                 |
|                                                   |                                   |                 |
|                                                   |                                   |                 |
|                                                   |                                   |                 |
|                                                   |                                   |                 |
|                                                   |                                   |                 |
|                                                   |                                   |                 |
|                                                   |                                   |                 |
|                                                   |                                   |                 |
|                                                   |                                   |                 |
| ISING                                             |                                   |                 |
|                                                   |                                   |                 |
|                                                   |                                   |                 |
|                                                   |                                   |                 |
|                                                   |                                   |                 |
|                                                   | NOTES :<br>1. CABLE : SPN 1007#24 |                 |
|                                                   |                                   |                 |
|                                                   |                                   |                 |
|                                                   |                                   |                 |
| CISION                                            | DATE : 2016/09/28                 | DRAWN BY : E.C. |
| **                                                | PAGE : 1 OF 1                     | CHKD BY : K.C.  |
| ER OF THIS DOCUMENT SHALL<br>O ALL THIRD PARTIES. | SCALE : NTF                       | APRVD BY :      |
|                                                   | UNIT : mm [INCH]                  | (b)             |
|                                                   |                                   |                 |

WIRE00X

REV.

--

|                                                   | DATE :   | 2016/09/28 | DRAWN BY : E.C. |  |
|---------------------------------------------------|----------|------------|-----------------|--|
| **                                                | PAGE :   | 1 OF 1     | CHKD BY: K.C.   |  |
| ER OF THIS DOCUMENT SHALL<br>O ALL THIRD PARTIES. | SCALE :  | NTF        | APRVD BY :      |  |
|                                                   | UNIT : r | nm [INCH]  | R               |  |