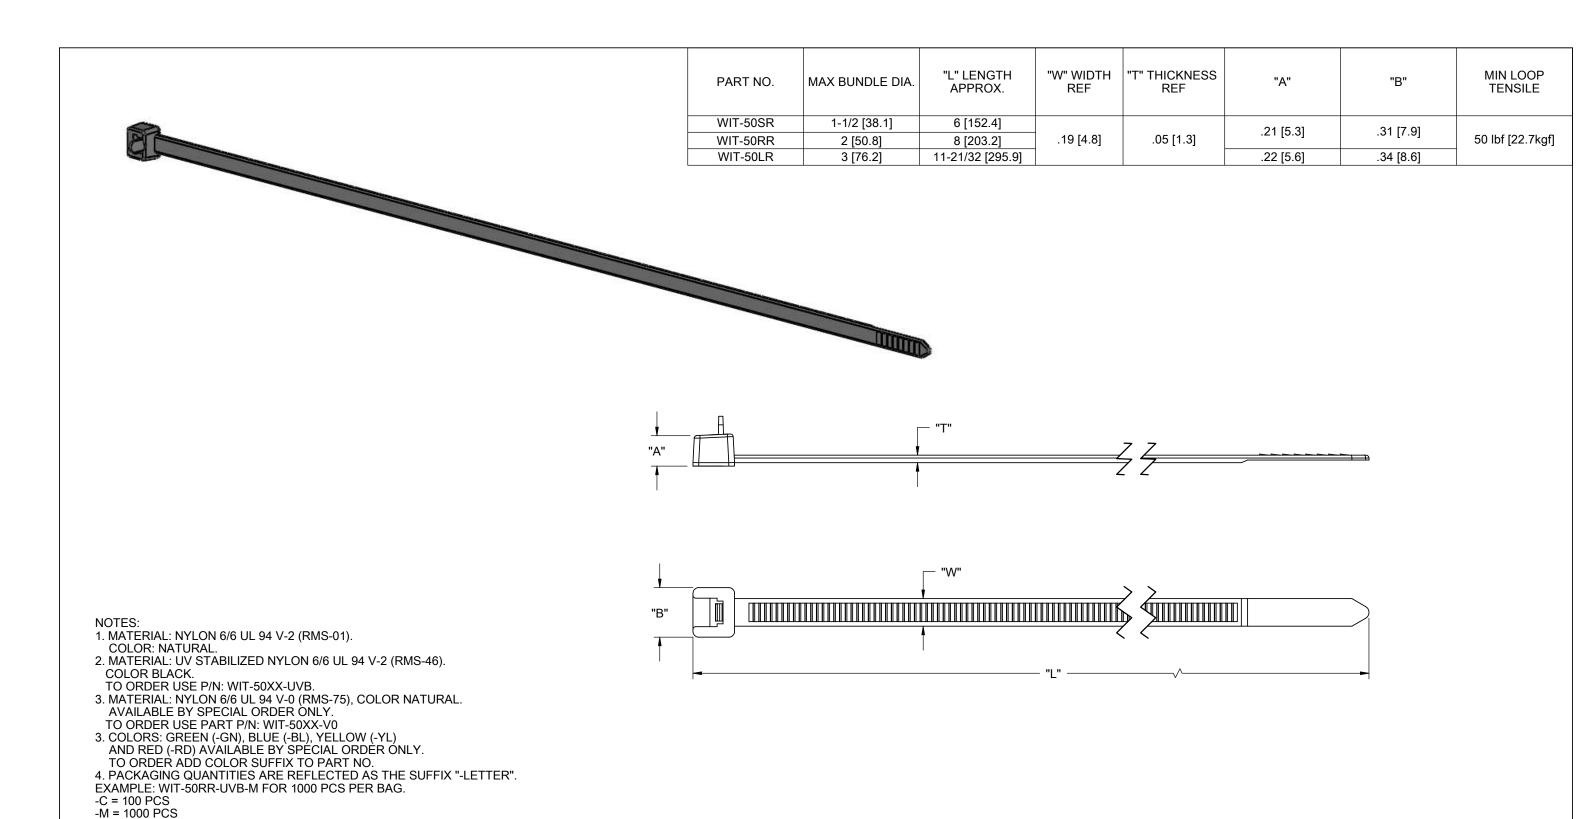

TITLE:

ANG.=±1°

| G    | ADDED NOTE 4. SEE CO 200661 FOR CHANGES | SK    | 05/12/11 |
|------|-----------------------------------------|-------|----------|
| F    | SEE CO 200557 FOR CHANGES               | SK    | 07/19/10 |
| Е    | SEE CO 200161 FOR CHANGES               | SK    | 04/15/08 |
| D    | REDRAWN, SEE CO 200085 FOR CHANGES      | SK    | 12/07/07 |
| -    | SEE ENGINEERING FOR REV A-C             |       |          |
| REV. | DESCRIPTION                             | ENGR. | DATE     |

-XL = NO LABEL

RELEASABLE WIRE TIES CREATED USING FILE #: WIT-XXXR DWN: S.K. SOLIDWORKS TOLERANCES SHEET: 1 OF 1 SHEET SIZE: B DT: 12/07/07 UNLESS NOTED .XX=±.010 RICHCO INC. .XXX=±.005 FRAC.=±1/64

CHKD: R.T. PART# RICHCO, INC. ENG@RICHCO-INC.COM (773) 539-4060

APP: D.Z.

PRINT TYPE SEE TABLE

FINAL

DWG IN IN [MM]