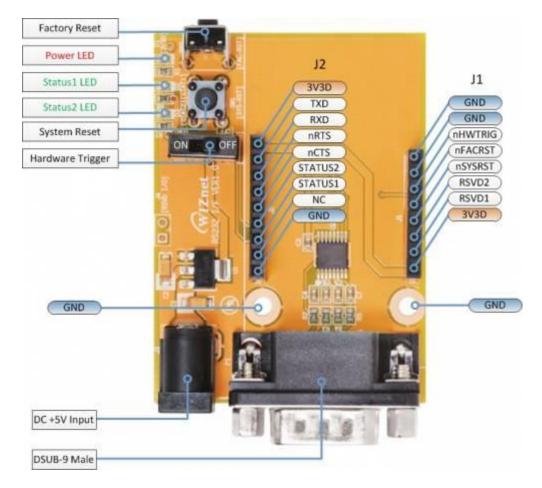

## WIZ550S2E-232 Interface board

- Line Driver SP3232EBEY
- System Reset Switch
- Factory Reset Switch
- Hardware-Trigger Mode Switch
- Status LEDs
- DC-Jack (for +5V Input Power)