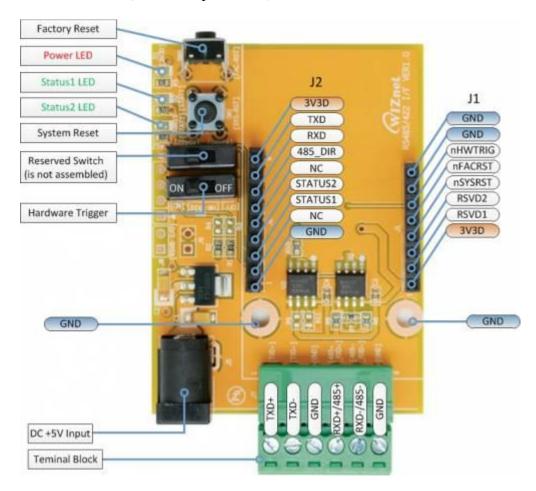

### WIZ550S2E-485/422 Interface board

- Line Driver SP3485EN
- System Reset Switch
- Factory Reset Switch
- Hardware-Trigger Mode Switch
- Status LEDs
- DC-Jack (for +5V Input Power)

#### **Input Power**

Current Consumption(connected with WIZ550S2E)

Operating Temperature

DC +5V (Plug type: Outdiameter 5.5Pi - Caliber 2.1Pi) 179mA(Max.)@RS422Mode, 157mA(Max.)@RS485Mode -40 ~ 85 °C