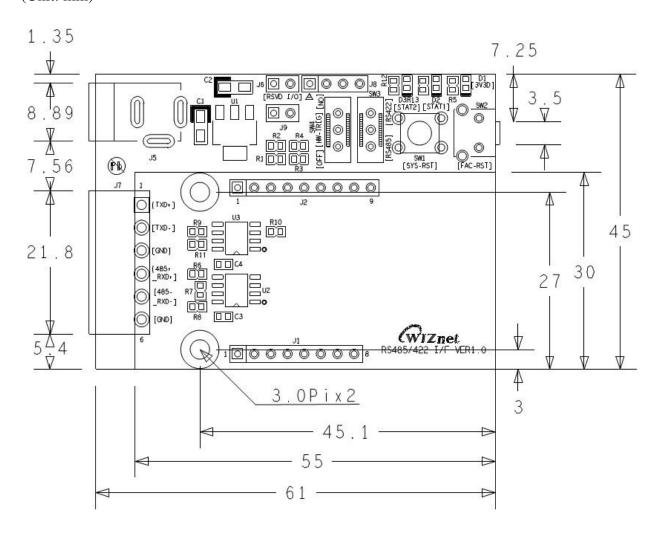

Tel: +86-755-8981 8866 Fax: +86-755-8427 6832

Email & Skype: info@chipsmall.com Web: www.chipsmall.com

Address: A1208, Overseas Decoration Building, #122 Zhenhua RD., Futian, Shenzhen, China







### WIZ550S2E-485/422 Interface board

- Line Driver SP3485EN
- System Reset Switch
- Factory Reset Switch
- Hardware-Trigger Mode Switch
- Status LEDs
- DC-Jack (for +5V Input Power)



#### **Input Power**

Current Consumption(connected with WIZ550S2E)

Operating Temperature

DC +5V (Plug type: Outdiameter 5.5Pi - Caliber 2.1Pi) 179mA(Max.)@RS422Mode, 157mA(Max.)@RS485Mode -40 ~ 85 °C

#### Item Version Schematic(PDF) Schematic(CAD)

WIZ550S2E-

485/422 1.0 <u>rs485-</u> <u>rs485-</u> <u>rs485-</u> <u>rs485-</u>

interface 422if v1 0.pdf 422if v1 0.zip

board

## **Dimension**

(Unit: mm)