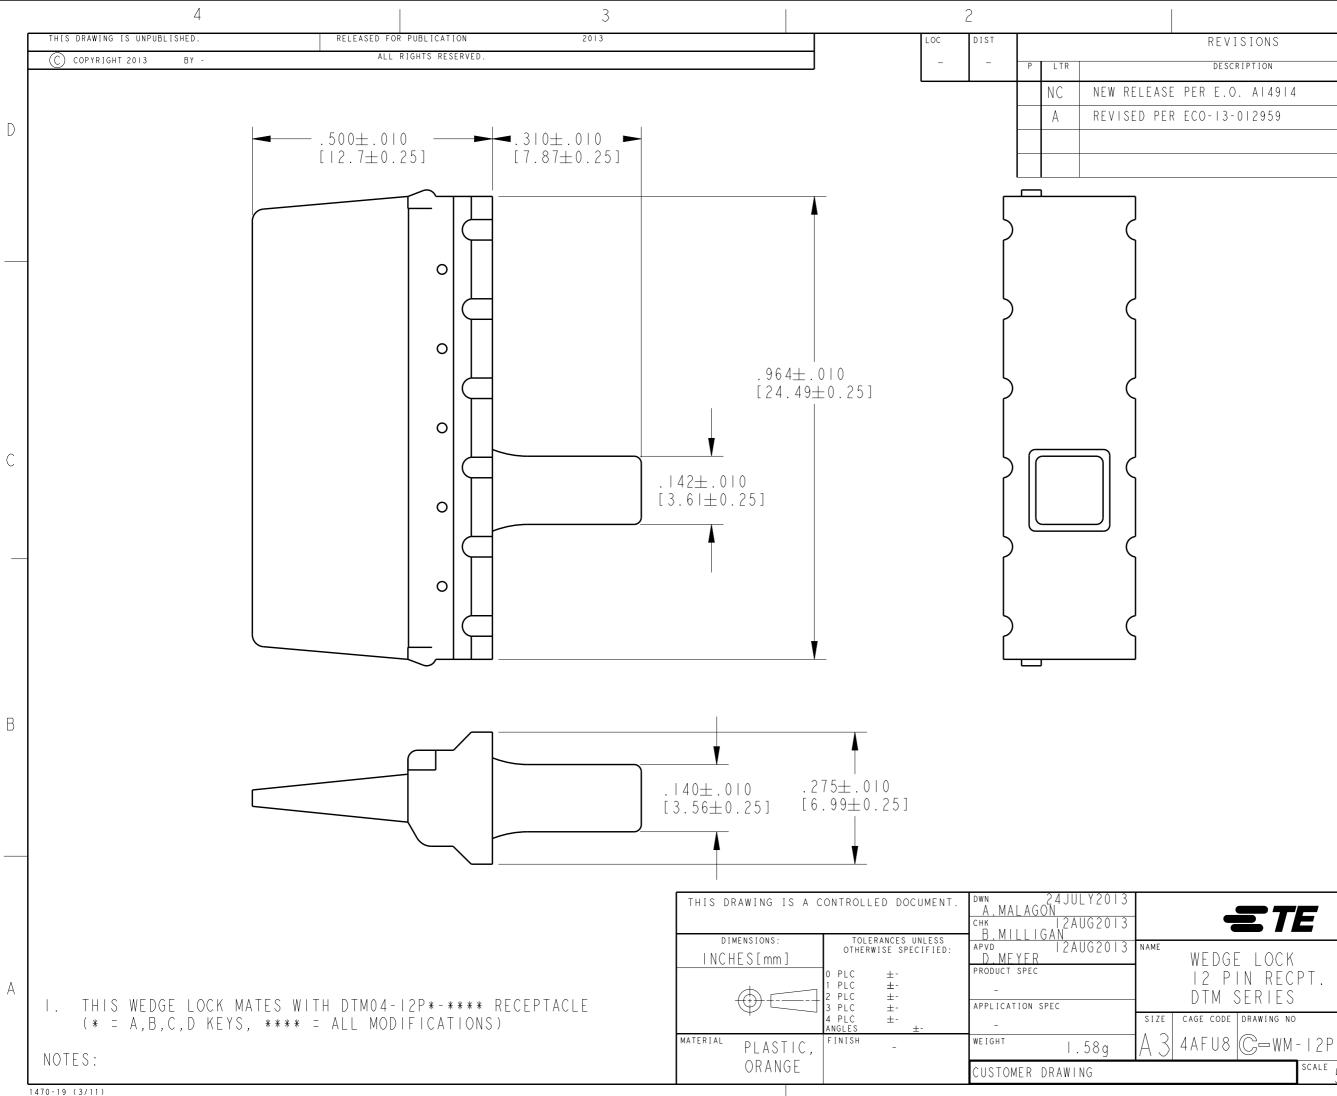

| REVISIONS       |          |     |      |
|-----------------|----------|-----|------|
|                 |          |     |      |
| DESCRIPTION     | DATE     | DWN | APVD |
|                 |          |     |      |
| PER E.O. AI49I4 | 10/27/95 | -   | RDR  |
| ECO-13-012959   | 08/12/13 | АМ  | DM   |
|                 | 00/12/13 | AM  |      |
|                 |          |     |      |
|                 |          |     |      |
|                 |          |     |      |
|                 |          |     |      |
|                 |          |     |      |

D

С

В

TE Connectivity WEDGE LOCK 12 PIN RECPT. HOUSING А

SHEET

RESTRICTED TO

REVA

OF