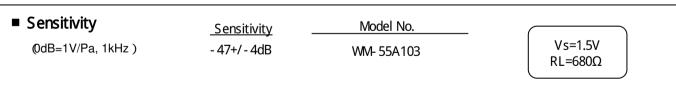

## Specifications

Dimensions
Impedance
Frequency
Max operation voltage
Standard operation voltage
Current consumption
Sensitivity reduction
S/N ratio

9.7 x 5.0 mm Less than 680 Ω Unidirectional (Cardioide) 100- 12,000Hz 10V 1.5V Max 0.5mA Within - 3dB at 1V More than 60dB