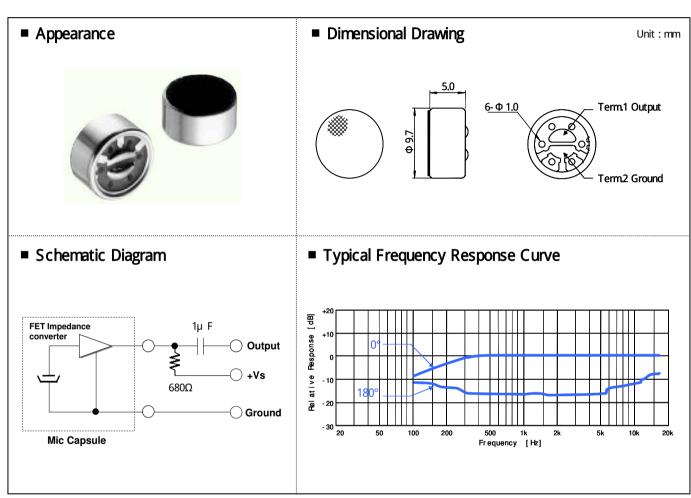

## Unidirectional Back Electret Condenser Microphone Cartridge

## WM-55A103

- Unidirectional microphone for general use
- Suited to Hi- Fi sound and playback systems

## Specifications

Dimensions
Impedance
Frequency
Max operation voltage
Standard operation voltage
Current consumption
Sensitivity reduction
S/N ratio

9.7 x 5.0 mm Less than 680 Ω Unidirectional (Cardioide) 100- 12,000Hz 10V 1.5V Max 0.5mA Within - 3dB at 1V More than 60dB