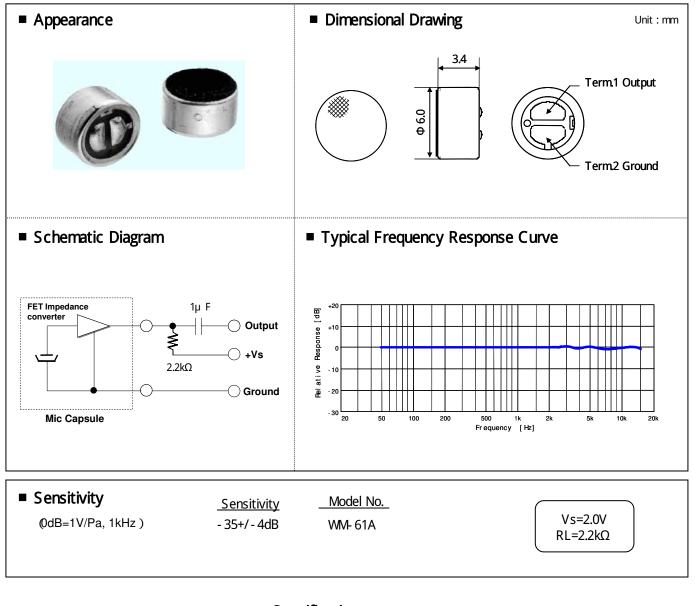

### Omnidirectional Back Electret Condenser Microphone Cartridge

#### **WM-61A**

- Small microphone for general use
- Back electret type designed for high resistance to vibrations,
- High sensitivity, high signal to noise ratio
- Solder type for leadwires

#### Specifications

- Dimensions Impedance Frequency Max operation voltage Standard operation voltage Current consumption Sensitivity reduction S/N ratio
- 6 x 3.4 mm Less than 2.2kΩ Omnidirectional 20- 16,000Hz 10V 2V Max 0.5mA Within - 3dB at 1.5V More than 62dB