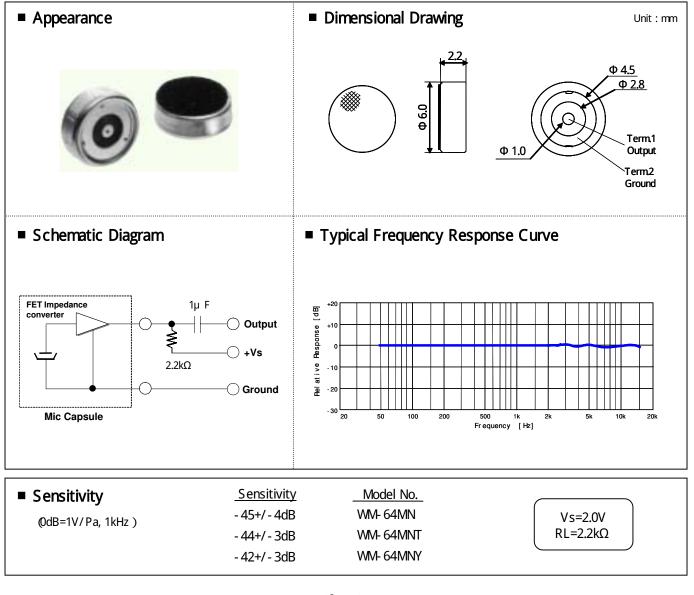

### Omnidirectional Back Electret Condenser Microphone Cartridge WM-64MN

- Non-soldering connection
- Provides gold plated contact area
- Back electret type designed for high resistance to vibrations
- RFI protected for Dual band
- 10pF、33pF capacitor inside

### Specifications

Dimensions Impedance Frequency Max operation voltage Standard operation voltage Current consumption Sensitivity reduction S/N ratio 6 x 2.2 mm Less than 2.2kΩ Omnidirectional 20- 16,000Hz 10V 2V Max 0.5.mA Within - 3dB at 1.5V More than 58dB