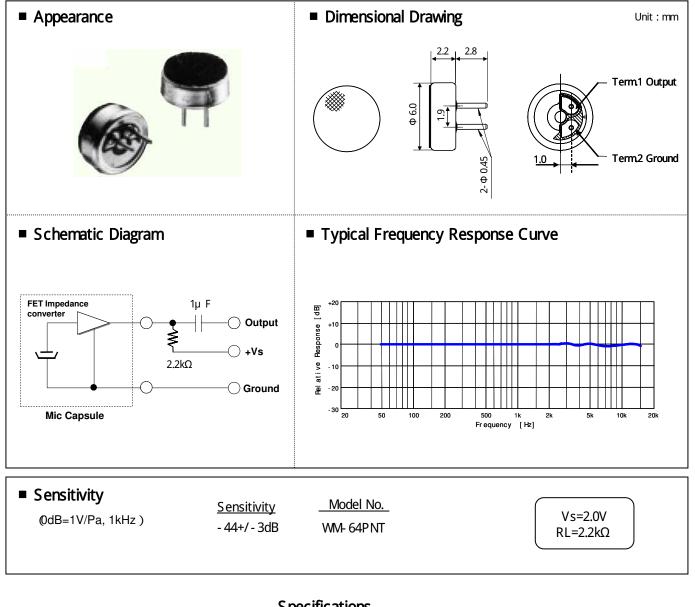

## **Omnidirectional Back Electret Condenser Microphone Cartridge WM-64PN**

- Small and thin omnidierectional microphone
- Pin type for connector connection or direct- in to PCB
- Back electret type designed for high resistance to vibrations
- RFI protected for Dual band
- 10pF、33pF capacitor inside

## Specifications

Dimensions Impedance Directivity Frequency Max operation voltage Standard operation voltage Current consumption Sensitivity reduction S/N ratio

6 x 2.2 mm Less than 2.2kΩ Omnidirectional 20-16,000Hz 10V 2V Max 0.5mA Within - 3dB at 1.5V More than 58dB