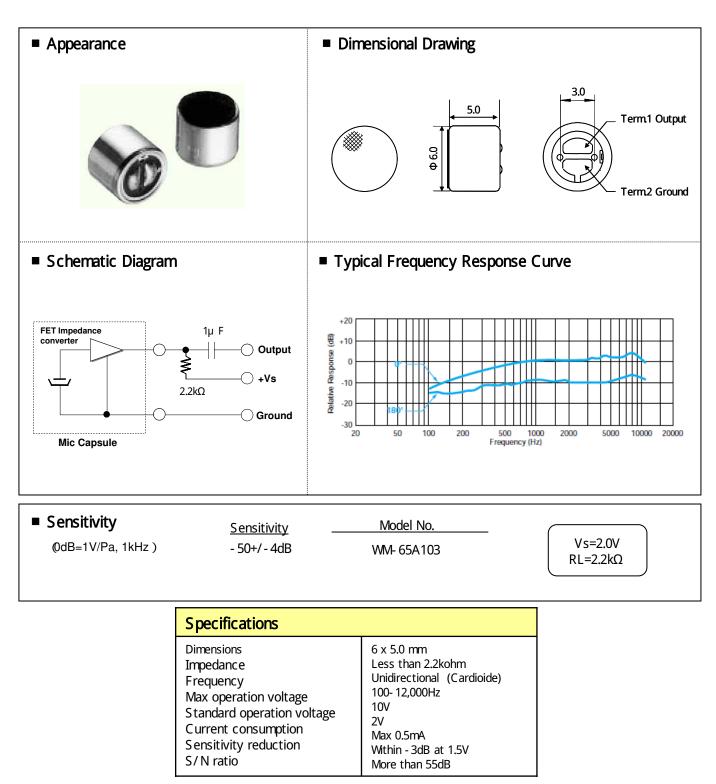

## WM-65A103

- Small size Unidirectional microphone for general use
- Suited to Hi- Fi sound and playback systems

Specifications are subject to change without notice.