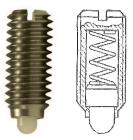

#### **Features**

- Simple Light Force Actuator
- Variable Pressure Relative to Thread Rotations
- Seemless interface with SoftPot and HotPot Sensors

## **Mechanical Specifications**

-Minimum Force: 1 Newton -Maximum Force: 3 Newtons

-Tip Material: Delrin

-Thread Pitch: M1.0 (1mm)