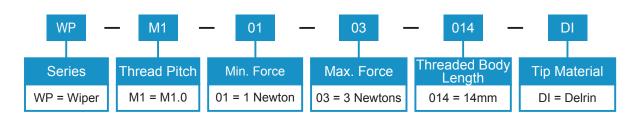

ess: A1208, Overseas Decoration Building, #122 Zhenhua RD., Futian, Shenzhen, China













#### **Features**

- Simple Light Force Actuator
- Variable Pressure Relative to Thread Rotations
- Seemless interface with SoftPot and HotPot Sensors



## **Mechanical Specifications**

-Minimum Force: 1 Newton -Maximum Force: 3 Newtons

-Tip Material: Delrin

-Thread Pitch: M1.0 (1mm)

## **Dimensional Diagram**



### Advisory

The stock 1-3 Newton wiper is an excellent product for most applications. In case of unique applications, extreme environment or cycle needs, it is recommended to seek the advice of the Spectra Symbol Design Department. The selection of the correct wiper (material, form) can affect the life cycle and electrical output of the SoftPot.

### How to Order - Stock Wiper