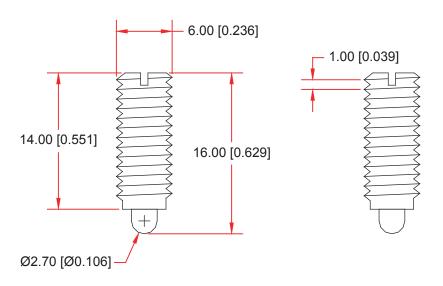

Our parts cover such applications as commercial, industrial, and automotives areas.

We are looking forward to setting up business relationship with you and hope to provide you with the best service and solution. Let us make a better world for our industry!



# Contact us

Tel: +86-755-8981 8866 Fax: +86-755-8427 6832

Email & Skype: info@chipsmall.com Web: www.chipsmall.com

Address: A1208, Overseas Decoration Building, #122 Zhenhua RD., Futian, Shenzhen, China













#### **Features**

- Simple Light Force Actuator
- Variable Pressure Relative to Thread Rotations
- Seemless interface with SoftPot and HotPot Sensors



## **Mechanical Specifications**

-Minimum Force: 1 Newton -Maximum Force: 3 Newtons

-Tip Material: Delrin

-Thread Pitch: M1.0 (1mm)

## **Dimensional Diagram**



### Advisory

The stock 1-3 Newton wiper is an excellent product for most applications. In case of unique applications, extreme environment or cycle needs, it is recommended to seek the advice of the Spectra Symbol Design Department. The selection of the correct wiper (material, form) can affect the life cycle and electrical output of the SoftPot.

### How to Order - Stock Wiper