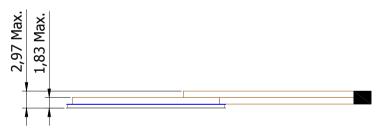

## = Coil unit Assembly=

Unit: mm

| Stack                              | TDK Item      | Тур.  | Max.  |
|------------------------------------|---------------|-------|-------|
| 1                                  | Coil+Resin    | 0.940 | 1.110 |
|                                    | Coil+Resin    | 0.940 | 1.110 |
| 2                                  | Adhesive Tape | 0.135 | 0.142 |
| 3                                  | PET Tape      | 0.030 | 0.032 |
| 4                                  | Ferrite Sheet | 0.500 | 0.550 |
| 5                                  | PET Tape      | 0.030 | 0.032 |
| Total Thickness (Wire Parts)       |               | 1.64  | 1.83  |
| Total Thickness (Cross Wire Parts) |               | 2.58  | 2.97  |