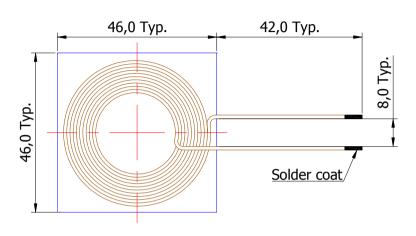

rvice", our business mainly focus on the distribution of electronic components. Line cards we deal with include Microchip, ALPS, ROHM, Xilinx, Pulse, ON, Everlight and Freescale. Main products comprise IC, Modules, Potentiometer, IC Socket, Relay, Connector. Our parts cover such applications as commercial, industrial, and automotives areas.

We are looking forward to setting up business relationship with you and hope to provide you with the best service and solution. Let us make a better world for our industry!



## Contact us

Tel: +86-755-8981 8866 Fax: +86-755-8427 6832

Email & Skype: info@chipsmall.com Web: www.chipsmall.com

Address: A1208, Overseas Decoration Building, #122 Zhenhua RD., Futian, Shenzhen, China







# TDK P/N: WR464650-10K2-FS3



#### = Dimension of coil unit =





### = Electrical Characteristics=

Ls : 7.3 uH Typ. @100kHzRs : 0.07 Ω Max. @100kHz

## = Coil unit Assembly=

Unit: mm

| Stack                              | TDK Item      | Тур.  | Max.  |
|------------------------------------|---------------|-------|-------|
| 1                                  | Coil+Resin    | 0.940 | 1.110 |
|                                    | Coil+Resin    | 0.940 | 1.110 |
| 2                                  | Adhesive Tape | 0.135 | 0.142 |
| 3                                  | PET Tape      | 0.030 | 0.032 |
| 4                                  | Ferrite Sheet | 0.500 | 0.550 |
| 5                                  | PET Tape      | 0.030 | 0.032 |
| Total Thickness (Wire Parts)       |               | 1.64  | 1.83  |
| Total Thickness (Cross Wire Parts)