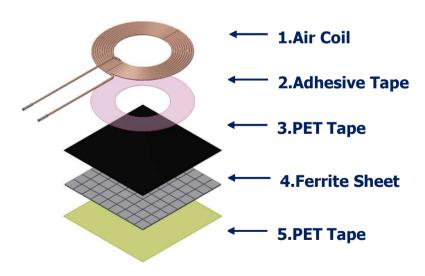

## = Coil unit Assembly=

Unit: mm

| Stack                              | TDK Item      | Тур.  | Max.  |
|------------------------------------|---------------|-------|-------|
| 1                                  | Coil+Resin    | 0.940 | 1.110 |
|                                    | Coil+Resin    | 0.940 | 1.110 |
| 2                                  | Adhesive Tape | 0.135 | 0.142 |
| 3                                  | PET Tape      | 0.030 | 0.032 |
| 4                                  | Ferrite Sheet | 0.500 | 0.550 |
| 5                                  | PET Tape      | 0.030 | 0.032 |
| Total Thickness (Wire Parts)       |               | 1.64  | 1.83  |
| Total Thickness (Cross Wire Parts) |               | 2.58  | 2.97  |