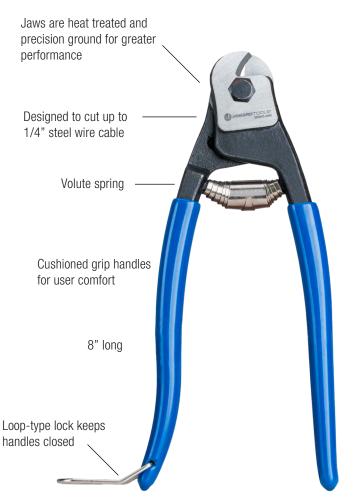

## MADE FOR LIFE®

Made from chrome vanadium steel and drop forged for high strength and longevity. Jaws are heat treated and precision ground for greater performance. Tool design provides greater leverage for easier cutting.

| Material              | Max. Wire Rope Size |
|-----------------------|---------------------|
| Soft Wire Rope        | 1/4" (6mm)          |
| Hard Wire Rope        | 3/16" (5mm)         |
| Spring Wire           | 3/32" (2.4mm)       |
| Copper/Aluminum Cable | 3/16" (5mm)         |

| SPECIFICATIONS |                    |
|----------------|--------------------|
| Overall Length | 8" (203mm)         |
| Jaw Length     | 0.48" (12mm)       |
| Jaw Thickness  | 0.48" (12mm)       |
| Jaw Width      | 1.12" (28.5mm)     |
| Color          | Blue Handle        |
| Weight         | 0.844 lbs (0.38kg) |
| UPC No.        | 811490019287       |