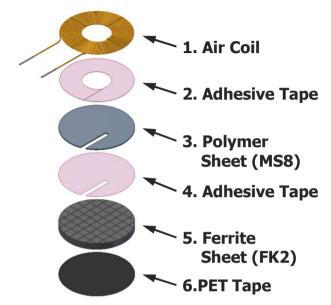

### = Thickness information for stacking =

Unit: mm

|                 |                     |       | Office a filling |
|-----------------|---------------------|-------|------------------|
| Stack           | Coil Unit           | Тур   | Max.             |
| 1               | Coil+Resin          | 0.400 | 0.420            |
| 2               | Adhesive Tape       | 0.135 | 0.142            |
| 3               | Polymer Sheet (MS8) | 0.300 | 0.330            |
| 2               | Adhesive Tape       | 0.030 | 0.032            |
| 4               | Ferrite Sheet (FK2) | 2.000 | 2.200            |
| 5               | PET Tape            | 0.030 | 0.032            |
| Total Thickness |                     | 2.90  | 3.16             |

## = Coil unit Assembly=