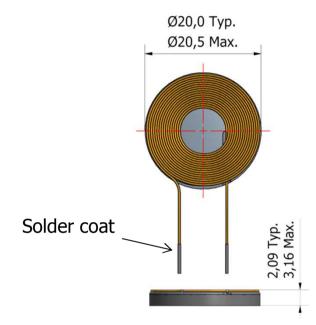

#### = Dimension of coil unit =

### = Thickness information for stacking =

Unit: mm

|                 |                     |       | Office a filling |
|-----------------|---------------------|-------|------------------|
| Stack           | Coil Unit           | Тур   | Max.             |
| 1               | Coil+Resin          | 0.400 | 0.420            |
| 2               | Adhesive Tape       | 0.135 | 0.142            |
| 3               | Polymer Sheet (MS8) | 0.300 | 0.330            |
| 2               | Adhesive Tape       | 0.030 | 0.032            |
| 4               | Ferrite Sheet (FK2) | 2.000 | 2.200            |
| 5               | PET Tape            | 0.030 | 0.032            |
| Total Thickness |                     | 2.90  | 3.16             |