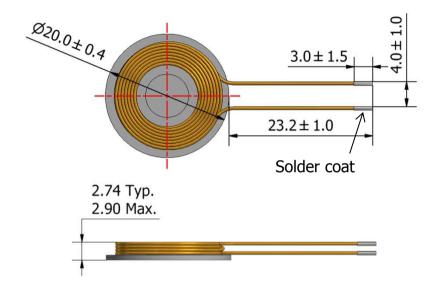

## = Dimension of coil unit =

## = Coil unit Assembly=

Unit: mm

| Stack           | TDK Item      | Тур.  | Max.  |
|-----------------|---------------|-------|-------|
| 1               | Coil+Resin    | 1.805 | 1.900 |
| 2               | Adhesive Tape | 0.135 | 0.138 |
| 3               | Ferrite Sheet | 0.800 | 0.862 |
| Total Thickness |               | 2.74  | 2.90  |