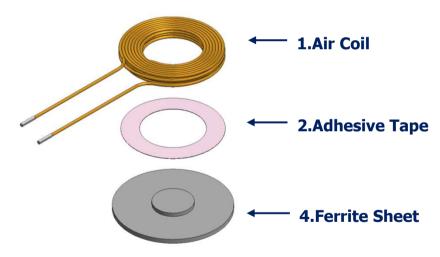

## = Coil unit Assembly=

Unit: mm

| Stack           | TDK Item      | Тур.  | Max.  |
|-----------------|---------------|-------|-------|
| 1               | Coil+Resin    | 1.805 | 1.900 |
| 2               | Adhesive Tape | 0.135 | 0.138 |
| 3               | Ferrite Sheet | 0.800 | 0.862 |
| Total Thickness |               | 2.74  | 2.90  |