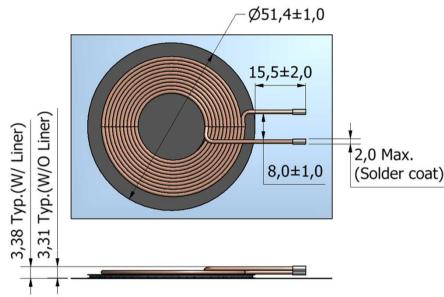

## = Dimension of coil unit =

|   | = Coll unit Assembly=       |                          |       | Unit : mm |  |
|---|-----------------------------|--------------------------|-------|-----------|--|
|   | Stack                       | TDK Item                 | Тур.  | Max.      |  |
|   | 1                           | Coil+Resin               | 1.050 | 1.300     |  |
|   |                             | Coil+Resin               | 1.050 | 1.300     |  |
|   | 2                           | Adhesive Tape            | 0.135 | 0.142     |  |
|   | 3                           | PET Tape                 | 0.050 | 0.053     |  |
|   | 4                           | Magnetic Sheet           | 0.900 | 0.990     |  |
| ) | 5                           | Adhesive Tape            | 0.120 | 0.126     |  |
| _ | 6                           | Release Liner            | 0.075 | 0.079     |  |
|   | Total Thickness (W/O Liner) |                          | 3.31  | 3.91      |  |
|   | Tot                         | tal Thickness (W/ Liner) | 3.38  | 3.99      |  |
|   |                             |                          |       |           |  |