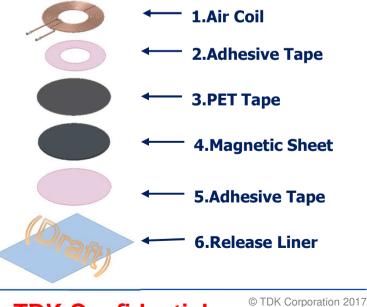

## = Dimension of coil unit =

|   | = Coll unit Assembly=       |                          |       | Unit : mm |  |
|---|-----------------------------|--------------------------|-------|-----------|--|
|   | Stack                       | TDK Item                 | Тур.  | Max.      |  |
|   | 1                           | Coil+Resin               | 1.050 | 1.300     |  |
|   |                             | Coil+Resin               | 1.050 | 1.300     |  |
|   | 2                           | Adhesive Tape            | 0.135 | 0.142     |  |
|   | 3                           | PET Tape                 | 0.050 | 0.053     |  |
|   | 4                           | Magnetic Sheet           | 0.900 | 0.990     |  |
| ) | 5                           | Adhesive Tape            | 0.120 | 0.126     |  |
| _ | 6                           | Release Liner            | 0.075 | 0.079     |  |
|   | Total Thickness (W/O Liner) |                          | 3.31  | 3.91      |  |
|   | Tot                         | tal Thickness (W/ Liner) | 3.38  | 3.99      |  |
|   |                             |                          |       |           |  |

ail unit Accombly-