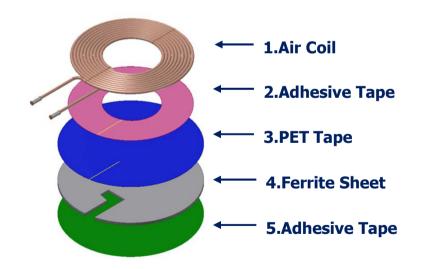

#### = Electrical Characteristics=

Ls : 6.3 uH typ. @100kHz
Rdc : 0.06 Ω typ. @100kHz

| Stack                        | TDK Item      | Тур. | Max. |
|------------------------------|---------------|------|------|
| 1                            | Coil+Resin    | 1.05 | 1.29 |
| 2                            | Adhesive Tape | 0.14 | 0.14 |
| 3                            | PET Tape      | 0.05 | 0.05 |
| 4                            | Ferrite Sheet | 0.90 | 0.99 |
| 5                            | PET Tape      | 0.05 | 0.05 |
| Total Thickness (Wire parts) |               | 2.19 | 2.51 |