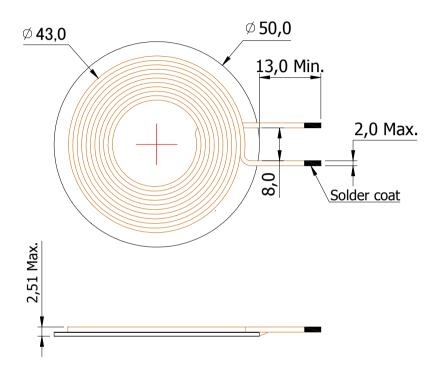

ice", our business mainly focus on the distribution of electronic components. Line cards we deal with include Microchip, ALPS, ROHM, Xilinx, Pulse, ON, Everlight and Freescale. Main products comprise IC, Modules, Potentiometer, IC Socket, Relay, Connector. Our parts cover such applications as commercial, industrial, and automotives areas.

We are looking forward to setting up business relationship with you and hope to provide you with the best service and solution. Let us make a better world for our industry!



## Contact us

Tel: +86-755-8981 8866 Fax: +86-755-8427 6832 Email & Skype: info@chipsmall.com Web: www.chipsmall.com Address: A1208, Overseas Decoration Building, #122 Zhenhua RD., Futian, Shenzhen, China





#### = Dimension of coil unit =

### = Coil unit Assembly=

Unit : mm



#### = Electrical Characteristics=

Ls : 6.3 uH typ. @100kHz
Rdc : 0.06 Ω typ. @100kHz

| Stack                        | TDK Item      | Тур. | Max. |
|------------------------------|---------------|------|------|
| 1                            | Coil+Resin    | 1.05 | 1.29 |
| 2                            | Adhesive Tape | 0.14 | 0.14 |
| 3                            | PET Tape      | 0.05 | 0.05 |
| 4                            | Ferrite Sheet | 0.90 | 0.99 |
| 5                            | PET Tape      | 0.05 | 0.05 |
| Total Thickness (Wire parts) |               | 2.19 | 2.51 |