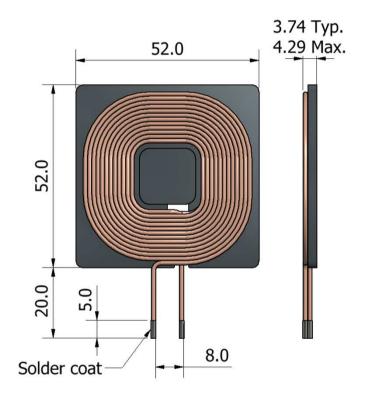

### = Dimension of coil unit =

## = Coil unit Assembly=

|                 |                  |       | OTHE . ITHIT |
|-----------------|------------------|-------|--------------|
| Stack           | TDK Item         | Тур.  | Max.         |
| 1               | Coil+Resin       | 1.100 | 1.400        |
| 2               | Adhesive Tape    | 0.135 | 0.142        |
| 3               | Main Sheet (FK2) | 2.500 | 2.750        |
| Total Thickness |                  | 3.74  | 4.29         |