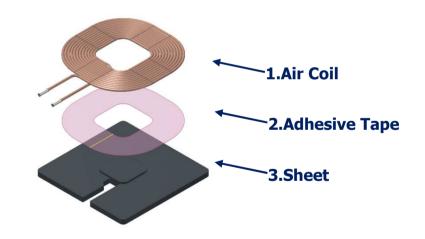

## = Coil unit Assembly=

|                 |                  |       | OTHE . ITHIT |
|-----------------|------------------|-------|--------------|
| Stack           | TDK Item         | Тур.  | Max.         |
| 1               | Coil+Resin       | 1.100 | 1.400        |
| 2               | Adhesive Tape    | 0.135 | 0.142        |
| 3               | Main Sheet (FK2) | 2.500 | 2.750        |
| Total Thickness |                  | 3.74  | 4.29         |