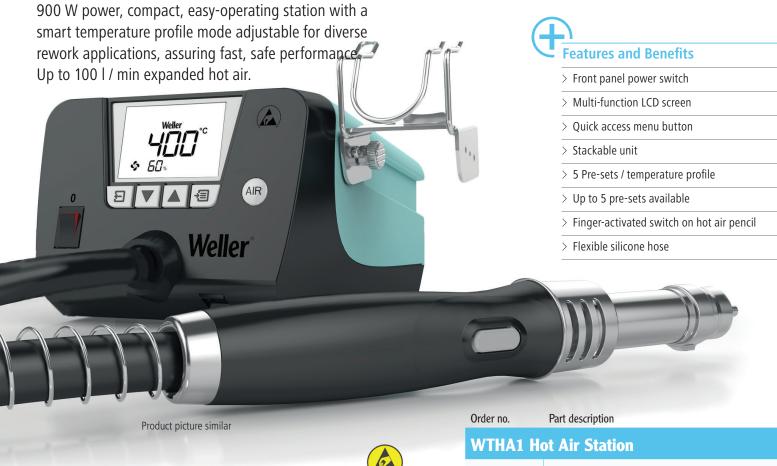

## **WTHA1 Hot Air Station**

## Featuring a built-in, high performance hot air pencil

## **Technical Data**

| Dimensions L x W x H                              | 210 x 160 x 125 mm<br>8.30 x 6.30 x 4.90 in |
|---------------------------------------------------|---------------------------------------------|
| Fuse 120 V (A)                                    | T8 A                                        |
| Weight                                            | 3.0 kg / 6.6 lbs                            |
| Power supply                                      | 120 V / 60 Hz                               |
| Power consumption                                 | 900 W                                       |
| ESD safe                                          | Yes                                         |
| Temperature range<br>(expanded hot air) l/min 100 | 50 °C – 600 °C<br>120 °F – 1100 °F          |
| Temperature accuracy                              | ± 30 °C / ± 54 °F                           |