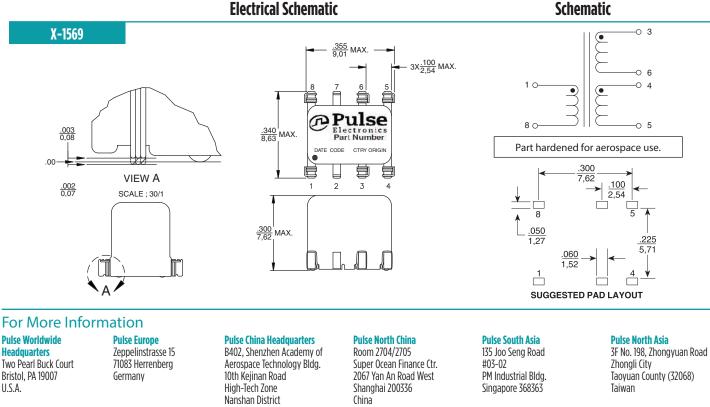

## SMT Gate Drive Transformer

1500Vdc Basic and Operational Insulation

| Electrical Specifications @ 25°C — Operating Temperature -40°C to +130°C |                |                                            |                |                                   |                                    |                           |                             |                                         |
|--------------------------------------------------------------------------|----------------|--------------------------------------------|----------------|-----------------------------------|------------------------------------|---------------------------|-----------------------------|-----------------------------------------|
| Part<br>Number                                                           | Turns<br>Ratio | Pri-Sec<br>Isulation<br>(V <sub>DC</sub> ) | MAX¹<br>V*µsec | Primary<br>Inductance<br>(mH MIN) | Leakage²<br>Inductance<br>(µH MAX) | DCR<br>Primary<br>(Ω MAX) | DCR<br>Secondary<br>(Ω MAX) | Package Size<br>(L x W x H)<br>(mm MAX) |
| X-1569                                                                   | 1:1:1          | 1500                                       | 45.1           | 3.3                               | 0.700                              | 1.6                       | 1.6                         | 9.0 x 8.6 x 7.6                         |

NOTES: 1. The maximum volt-sec rating limits the flux density to 2200 Gauss when used in a unipolar drive application. For bi-polar drive

applications a maximum volt-sec of two time this rating is acceptable. (2\*(volt\* sec ratio))

2. Leakage Inductance is measured at the primary terminals with all secondaries shorted.

3. Add suffix "T" to part number for Tape & Reel package.

4. To order a RoHS compliant part, add the suffix "NL" to the part number, i.e. X-1569 becomes X-1569NL.