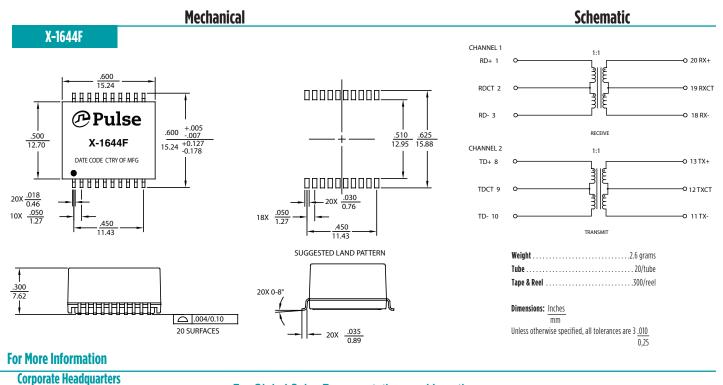

## 10/100 BASE – TX SINGLE PORT TRANSFORMER MODULES

Ruggedized

|   |                                                                                                                                                                                                                                                                                                                                                                                                                                                                                                                                                                                                                                                                                                                                                                                                                                                                                                                                                                                                                                                                                                                                                                                                                                                                                                                                                                                                                                                                                                                                                                                                                                                                                                                                                                                                                                                                                                                                                                                                                                                                                                                                | 💶 10K VAC for 60 second                   |
|---|--------------------------------------------------------------------------------------------------------------------------------------------------------------------------------------------------------------------------------------------------------------------------------------------------------------------------------------------------------------------------------------------------------------------------------------------------------------------------------------------------------------------------------------------------------------------------------------------------------------------------------------------------------------------------------------------------------------------------------------------------------------------------------------------------------------------------------------------------------------------------------------------------------------------------------------------------------------------------------------------------------------------------------------------------------------------------------------------------------------------------------------------------------------------------------------------------------------------------------------------------------------------------------------------------------------------------------------------------------------------------------------------------------------------------------------------------------------------------------------------------------------------------------------------------------------------------------------------------------------------------------------------------------------------------------------------------------------------------------------------------------------------------------------------------------------------------------------------------------------------------------------------------------------------------------------------------------------------------------------------------------------------------------------------------------------------------------------------------------------------------------|-------------------------------------------|
| 6 |                                                                                                                                                                                                                                                                                                                                                                                                                                                                                                                                                                                                                                                                                                                                                                                                                                                                                                                                                                                                                                                                                                                                                                                                                                                                                                                                                                                                                                                                                                                                                                                                                                                                                                                                                                                                                                                                                                                                                                                                                                                                                                                                | 350uH OCL with 8mA DC                     |
|   | @Pulse                                                                                                                                                                                                                                                                                                                                                                                                                                                                                                                                                                                                                                                                                                                                                                                                                                                                                                                                                                                                                                                                                                                                                                                                                                                                                                                                                                                                                                                                                                                                                                                                                                                                                                                                                                                                                                                                                                                                                                                                                                                                                                                         | 🔁 Operating Temperature: -40°C to +85°C   |
|   |                                                                                                                                                                                                                                                                                                                                                                                                                                                                                                                                                                                                                                                                                                                                                                                                                                                                                                                                                                                                                                                                                                                                                                                                                                                                                                                                                                                                                                                                                                                                                                                                                                                                                                                                                                                                                                                                                                                                                                                                                                                                                                                                | 🔁 Storage Temperature: -55°C to +125°C    |
|   | X-1644F                                                                                                                                                                                                                                                                                                                                                                                                                                                                                                                                                                                                                                                                                                                                                                                                                                                                                                                                                                                                                                                                                                                                                                                                                                                                                                                                                                                                                                                                                                                                                                                                                                                                                                                                                                                                                                                                                                                                                                                                                                                                                                                        | 🔁 Pure tin finish                         |
|   |                                                                                                                                                                                                                                                                                                                                                                                                                                                                                                                                                                                                                                                                                                                                                                                                                                                                                                                                                                                                                                                                                                                                                                                                                                                                                                                                                                                                                                                                                                                                                                                                                                                                                                                                                                                                                                                                                                                                                                                                                                                                                                                                | 💶 Withstands 245°C Max Reflow Temperature |
|   |                                                                                                                                                                                                                                                                                                                                                                                                                                                                                                                                                                                                                                                                                                                                                                                                                                                                                                                                                                                                                                                                                                                                                                                                                                                                                                                                                                                                                                                                                                                                                                                                                                                                                                                                                                                                                                                                                                                                                                                                                                                                                                                                |                                           |
|   | THE PROPERTY AND A DESCRIPTION OF A DESC | 🔁 Pure Tin                                |
|   | IIIIIIIIIII                                                                                                                                                                                                                                                                                                                                                                                                                                                                                                                                                                                                                                                                                                                                                                                                                                                                                                                                                                                                                                                                                                                                                                                                                                                                                                                                                                                                                                                                                                                                                                                                                                                                                                                                                                                                                                                                                                                                                                                                                                                                                                                    | 🕂 RoHS6                                   |
|   |                                                                                                                                                                                                                                                                                                                                                                                                                                                                                                                                                                                                                                                                                                                                                                                                                                                                                                                                                                                                                                                                                                                                                                                                                                                                                                                                                                                                                                                                                                                                                                                                                                                                                                                                                                                                                                                                                                                                                                                                                                                                                                                                |                                           |