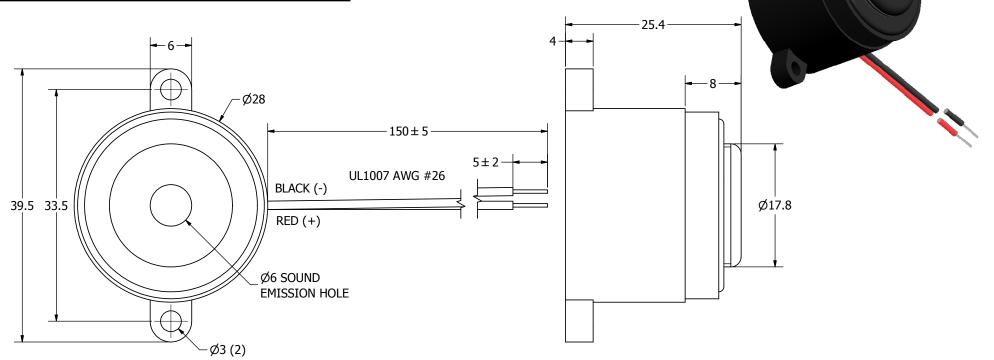

NOTES:

WITHOUT NOTICE.

1. ALL DIMENSIONS ARE IN MILLIMETERS.

3. THIS PART IS RoHS 2002/95/EC COMPLIANT.

2. SPECIFICATIONS SUBJECT TO CHANGE OR WITHDRAWL

THIS DOCUMENT CONTAINS DATA PROPRIETARY TO PROJECTS UNLIMITED, INC. ANY USE OR REPRODUCTION, IN ANY FORM, WITHOUT PRIOR WRITTEN PERMISSION OF PROJECTS UNLIMITED, INC. IS PROHIBITED. ©2003, Projects Unlimited inc.

UNLESS OTHERWISE

DIMENSIONS ARE IN MILLIMETERS,

TOLERANCES

ARE ±0.5 AND ANGLES ARE ±3°.

XL-2835-TF-FP-LW150-R.idw

Designed by

SIZE

Date