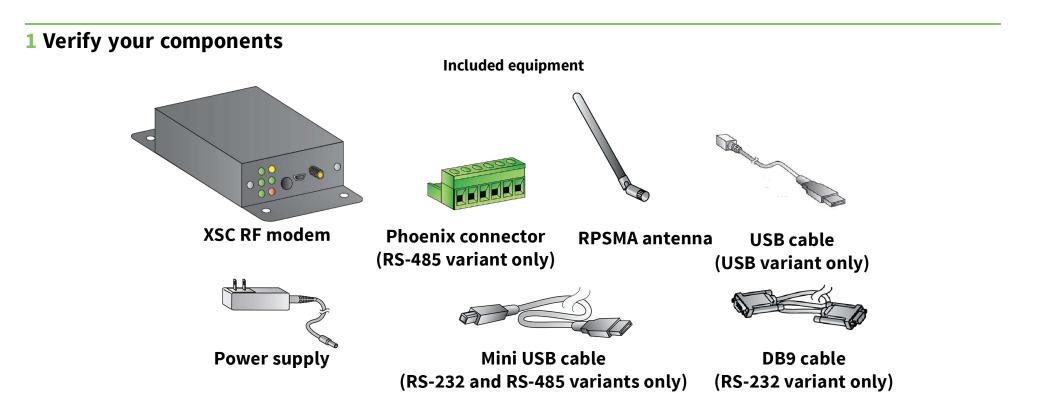

**Documentation Feedback:** To provide feedback on this documentation, send your comments to techcomm@digi.com.

Verify that you have all included equipment. If any item is missing or damaged, contact your supplier.