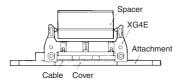

## ■ IDC Tool Attachments for XG4E

XY2B-1004 Attachment for the XG4E

XY2B-14□□ Spacer for the XG4E

## Operation

XG4E-series Connectors must be placed face down into the locator slot of the Attachment. Insert the cable until it is flush against the cable stopper. Next set the proper spacer for the Plug. Connections are made by pulling the handle towards you until it stops.