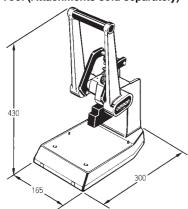

## **■** Special Tools

XY2B-0002 IDC Tool (Attachments sold separately)

| Model     |  |  |  |
|-----------|--|--|--|
|           |  |  |  |
| XY2B-0002 |  |  |  |