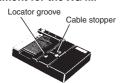

## Operation

XG4M-series Connectors must be placed face down into the locator slot of the Attachment. (With the XG2A Series, place the terminal block in the Attachment.) Insert the cable until it is flush against the cable stopper. Connections are made by pulling the handle towards you until it stops. For details on operation, see the user's manual supplied with the IDC Tool.

## Operation

XG4E-series Connectors must be placed face down into the locator slot of the Attachment. Insert the cable until it is flush against the cable stopper. Next set the proper spacer for the Plug. Connections are made by pulling the handle towards you until it stops.