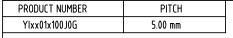

## DIMENSION

Dim A=N/4x5.0Dim B=(N/4-1)x5.0

N=Number of poles

| Tolerance |
|-----------|
| ±0.20     |
| ±0.25     |
| ±0.30     |
| ±0.40     |
|           |

No. of poles 2 Red (RAL3001/D) 08 4x2 poles 3 Orange(RAL2011/P) 12 4x3 poles