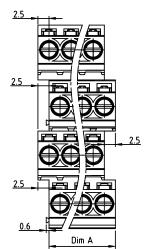

## DIMENSION

Dim A=N/4x5.0Dim B=(N/4-1)x5.0

N=Number of poles

| Tolerance |
|-----------|
| ±0.20     |
| ±0.25     |
| ±0.30     |
| ±0.40     |
|           |

No. of poles 2 Red (RAL3001/D) 08 4x2 poles 3 Orange(RAL2011/P) 12 4x3 poles

4 Yellow(RAL1018/A) 5 Green(RAL6018/T) 96 4x24 poles

6 Blue (RAL5015/A) 8 Grey(RAL7035/D)

9 White(RAL1102) C Green(RAL6018/U)

10.00 10.00 (44.8) 2.50 5.00 (3.1) (2.5)

Ø1.60

RECOMMENDED P.C.B LAYOUT TOP VIEW