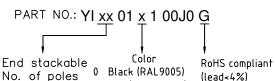

## DIMENSION

Dim A=N/4x5.0Dim B=(N/4-1)x5.0

N=Number of poles

| Tolerance |
|-----------|
| ±0.20     |
| ±0.25     |
| ±0.30     |
| ±0.40     |
|           |

No. of poles 2 Red (RAL3001/D) 08 4x2 poles 3 Orange(RAL2011/P) 12 4x3 poles

4 Yellow(RAL1018/A) 5 Green(RAL6018/T) 96 4x24 poles

6 Blue (RAL5015/A) 8 Grey(RAL7035/D)

9 White(RAL1102) C Green(RAL6018/U)

10.00 10.00 (44.8) 2.50 5.00 (3.1) (2.5)

Ø1.60

RECOMMENDED P.C.B LAYOUT TOP VIEW