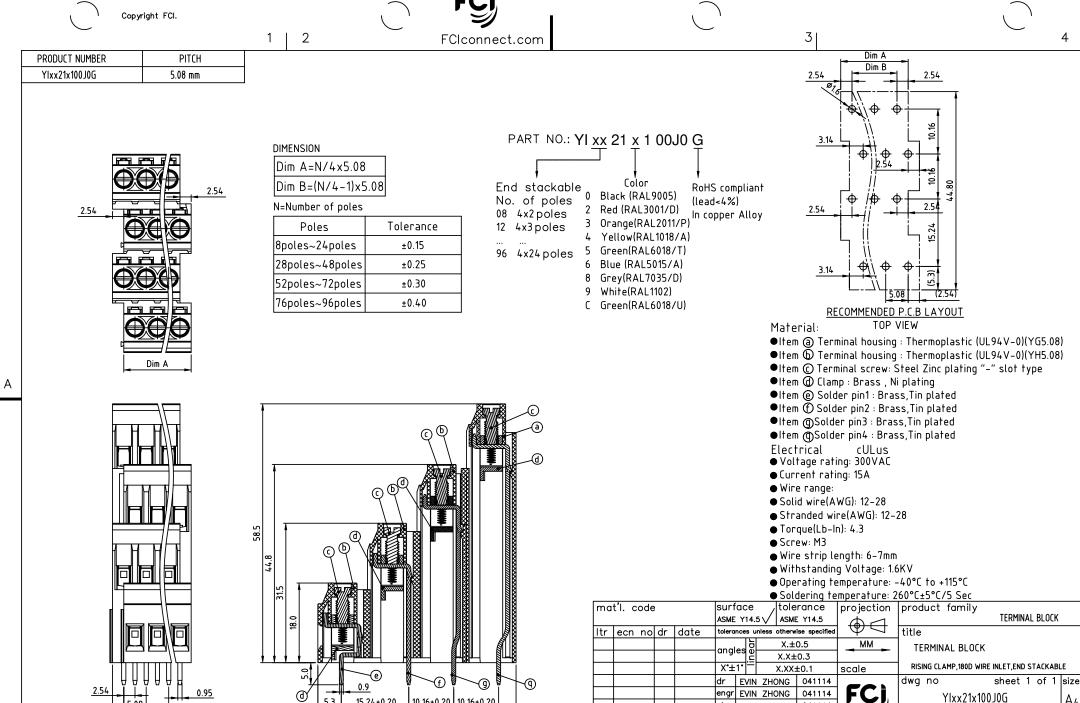

А

В

2.54

5.08

Dim B

2

sheet

index

Irevision

sheet

Α

1

15.24±0.20

1

10.16±0.20 10.16±0.20

44.8

type

YIxx21x100J0G

Printed: May 2842014

CUSTOMER Drawing

A<sub>4</sub>

В