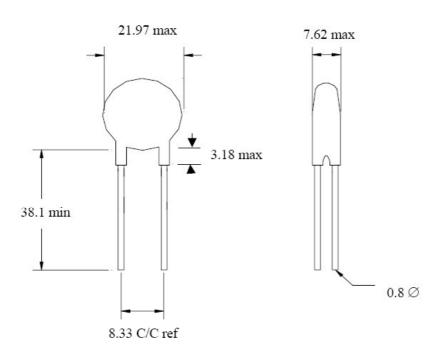

# **MECHANICAL SPECIFICATION**

**CONSTRUCTION:** ORGANIC RESIN COATED CERAMIC DISC WITH UNINSULATED

LEADWIRES. THICK FILM SILVER ELECTRODES

**TERMINATIONS:** TIN COATED COPPER WIRE, STRAIGHT

DIMENSIONS in mm. NTS: SEE DRAWING BELOW.