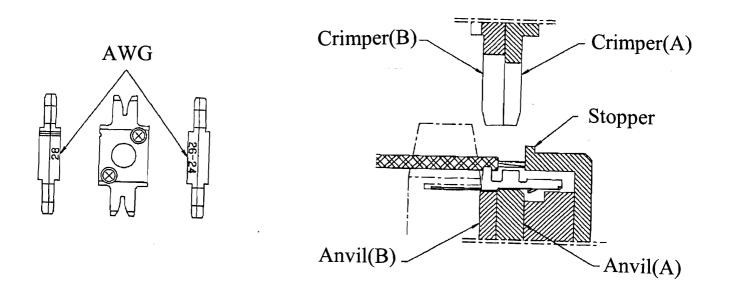

## **Tool Specification**

1. Part Number: YRS-1460

## 2. Terminal: SZE-002T-P0.3 / SZPD-002T-P0.3

3. Application

| Crimp    | AWG           | Tensile          | Strip     |
|----------|---------------|------------------|-----------|
| Position |               | Strength N (kgf) | Length mm |
| 28       | UL1061 AWG 28 | 10(1.0)min.      | 2.1       |
| 26-24    | UL1061 AWG 26 | 20(2.0)min.      | 2.1       |
| 26-24    | UL1061 AWG 24 | (30(3.1)min.)    | 2.1       |

- Check the crimp appearance and tensile strength prior to use.
- Select the appropriate crimp position based on the wire size that will be used.
- The wire size in () above could cause excessive crimping. Check the tensile strength and crimp appearance to confirm an acceptable crimp.
- The insulation barrel is set for type of wire listed and in not adjustable.