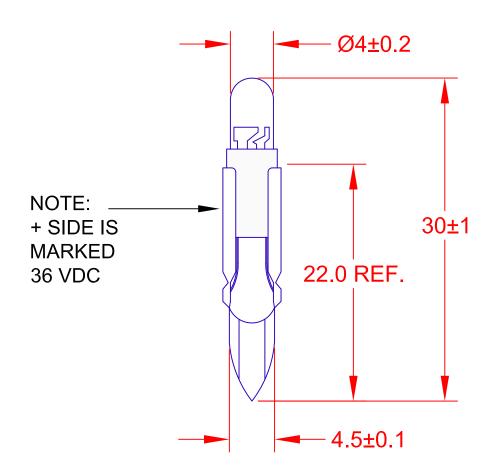

NOTE: LED LAMP REPLACEMENT FOR SM3620L

|            |                                                  |                           |                                                   | DIMENSIONS ARE<br>IN MILLIMETERS<br>TOLERANCE UNLESS<br>OTHERWISE SPECIFIED<br>1 PL +/- REF.<br>2 PL +/- REF.<br>ANGLE +/- 0 |         | <b>JKL</b> COMPONENTS CORPORATION |                          |  |       |                            |  |
|------------|--------------------------------------------------|---------------------------|---------------------------------------------------|------------------------------------------------------------------------------------------------------------------------------|---------|-----------------------------------|--------------------------|--|-------|----------------------------|--|
|            |                                                  | THIRD ANGLE<br>PROJECTION | LILIPUT T5.5 TELEPHONE SLIDE BASE LE              |                                                                                                                              |         | ASE LE                            | D                        |  |       |                            |  |
| В          | ADD NOTE FOR + SIDE MARK<br>ADD SYMBOLS ON CHART | 3/29/11                   | 4                                                 | APPV'D BY                                                                                                                    | DATE    | SIZE                              | FSCM NO.                 |  | Z-T55 |                            |  |
| A          | RELEASE & CANCEL PL-1010-01                      | 2/22/11                   | L. WENGSTROM                                      |                                                                                                                              | 3/29/11 | Α                                 | 55335                    |  |       | 1                          |  |
| REV.<br>NO |                                                  | APPV'D<br>DATE            | - CAD DRAWING -<br>MANUAL REVISIONS NOT PERMITTED |                                                                                                                              | SCALE   | NONE                              | RELEASED<br>DATE 1/13/11 |  | NO. B | SHEET<br>1 <sub>OF</sub> 1 |  |