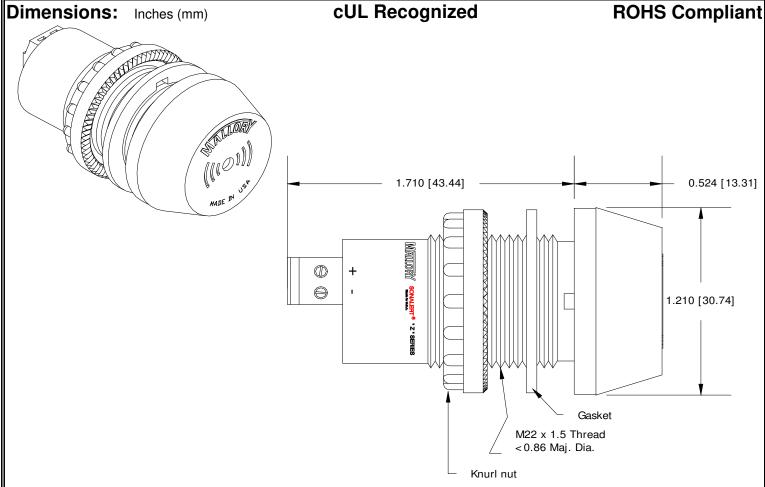

## MALLORY Mallory Sonalert Products, Inc. Part #: **Sales Outline Drawing** Revision:

ZA016LDCM1

## Specifications:

| Sound Level Category  | Loud                                                                          |
|-----------------------|-------------------------------------------------------------------------------|
| Mode of Operation     | Chime @ Once per 3 Seconds                                                    |
| Voltage Rating        | 6 to 16 VDC                                                                   |
| Frequency             | 3900 ± 500 Hz                                                                 |
| Loudness @ 2 FT       | 85 to 95 dB(A) Typ.                                                           |
| Current Draw          | 40mA MAX                                                                      |
| Housing Material      | 6/6 Nylon, Color: Black                                                       |
| Storage Temperature   | -40° to +80° C                                                                |
| Operating Temperature | -30° to +65° C                                                                |
| Panel Mounting        | Recommended hole size is 22.5 mm. Thread front will fit standard 22.5mm hole. |
| Knurled Nut           | Used to attach part to panel. The max recommended torque is 10 in-lbs.        |
| Weight (Typical)      | 28 g                                                                          |
| NEMA 3R,4X, & 12      | Approved with use of included gasket.                                         |
| Options               | Please contact factory.                                                       |
| ·                     |                                                                               |