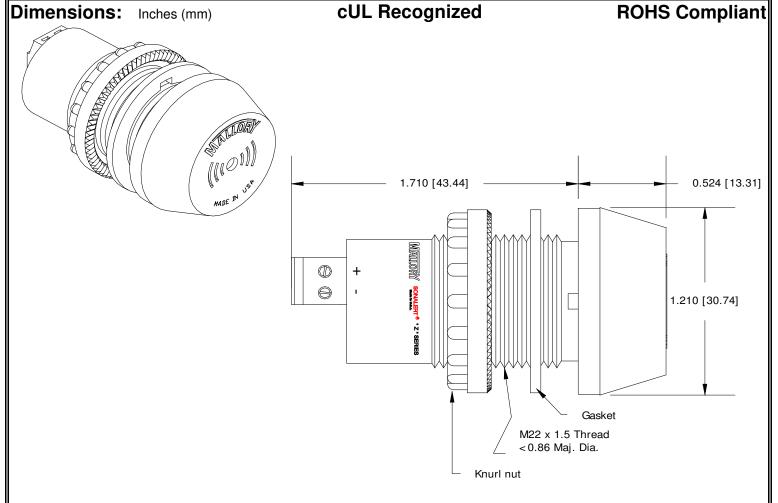

## MALLORY Mallory Sonalert Products, Inc. | Part #: ZA016LDDL1 | Sales Outline Drawing | Revision: C

Specifications:

| Sound Level Category  | Loud                                                                          |
|-----------------------|-------------------------------------------------------------------------------|
| Mode of Operation     | 10 Sec On-Delay Continuous                                                    |
| Voltage Rating        | 6 to 16 VDC                                                                   |
| Frequency             | 3900 ± 500 Hz                                                                 |
| Loudness @ 2 FT       | 85 to 95 dB(A) Typ.                                                           |
| Current Draw          | 40mA MAX                                                                      |
| Housing Material      | 6/6 Nylon, Color: Black                                                       |
| Storage Temperature   | -40° to +80° C                                                                |
| Operating Temperature | -30° to +65° C                                                                |
| Panel Mounting        | Recommended hole size is 22.5 mm. Thread front will fit standard 22.5mm hole. |
| Knurled Nut           | Used to attach part to panel. The max recommended torque is 10 in-lbs.        |
| Weight (Typical)      | 28 g                                                                          |
| NEMA 3R,4X, & 12      | Approved with use of included gasket.                                         |
| Options               | Please contact factory.                                                       |