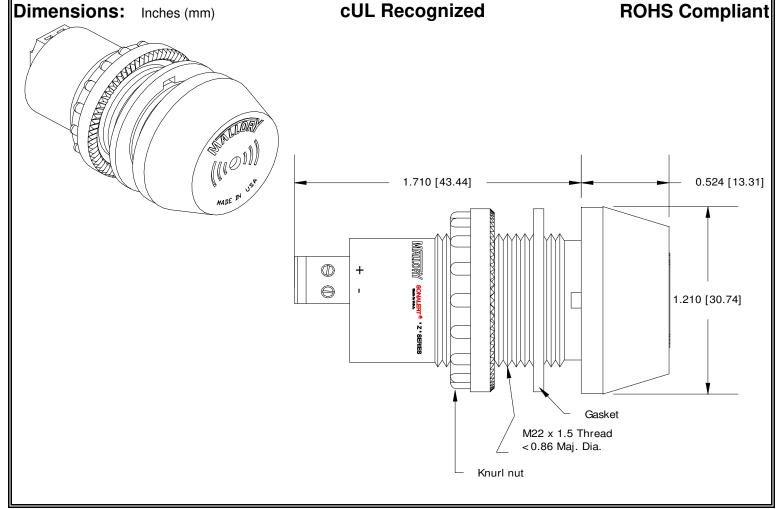

## MALLORY Mallory Sonalert Products, Inc. Part #: ZA016LDDT7 Sales Outline Drawing Revision: D

Specifications:

| Sound Level Category  | Loud                                                                          |
|-----------------------|-------------------------------------------------------------------------------|
| Mode of Operation     | Dual Tone 3.8 - 3.7 kHz @ 7 WPS                                               |
| Voltage Rating        | 6 to 16 VDC                                                                   |
| Frequency             | 3900 ± 500 Hz                                                                 |
| Loudness @ 2 FT       | 85 to 95 dB(A) Typ.                                                           |
| Current Draw          | 40mA MAX                                                                      |
| Housing Material      | 6/6 Nylon, Color: Black                                                       |
| Storage Temperature   | -40° to +80° C                                                                |
| Operating Temperature | -30° to +65° C                                                                |
| Panel Mounting        | Recommended hole size is 22.5 mm. Thread front will fit standard 22.5mm hole. |
| Knurled Nut           | Used to attach part to panel. The max recommended torque is 10 in-lbs.        |
| Weight (Typical)      | 28 g                                                                          |
| NEMA 3R,4X, & 12      | Approved with use of included gasket.                                         |
| Options               | Please contact factory.                                                       |