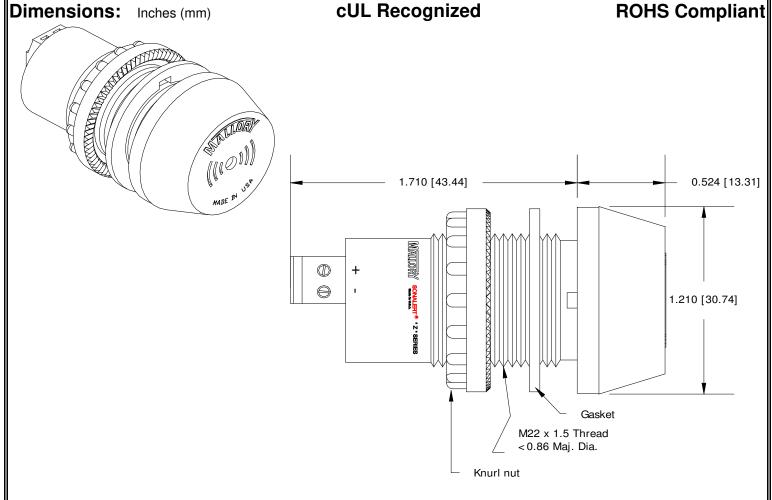

## MALLORY Mallory Sonalert Products, Inc. | Part #: ZA016LDDT8 | Sales Outline Drawing | Revision: D

## Specifications:

| Sound Level Category  | Loud                                                                          |
|-----------------------|-------------------------------------------------------------------------------|
| Mode of Operation     | Dual Tone 3.8 - 3.7 kHz @ 1.5 WPS                                             |
| Voltage Rating        | 6 to 16 VDC                                                                   |
| Frequency             | 3900 ± 500 Hz                                                                 |
| Loudness @ 2 FT       | 85 to 95 dB(A) Typ.                                                           |
| Current Draw          | 40mA MAX                                                                      |
| Housing Material      | 6/6 Nylon, Color: Black                                                       |
| Storage Temperature   | -40° to +80° C                                                                |
| Operating Temperature | -30° to +65° C                                                                |
| Panel Mounting        | Recommended hole size is 22.5 mm. Thread front will fit standard 22.5mm hole. |
| Knurled Nut           | Used to attach part to panel. The max recommended torque is 10 in-lbs.        |
| Weight (Typical)      | 28 g                                                                          |
| NEMA 3R,4X, & 12      | Approved with use of included gasket.                                         |
| Options               | Please contact factory.                                                       |
| -                     | <u> </u>                                                                      |