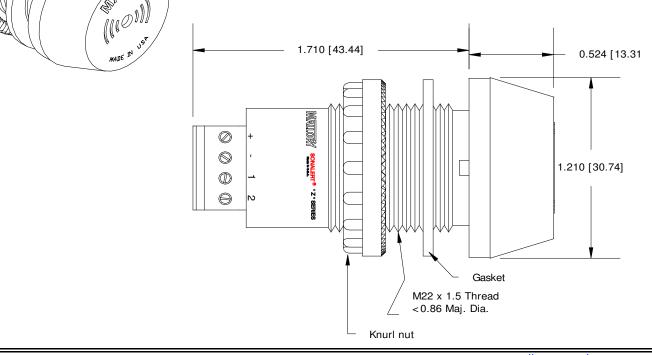

#### Specifications:

|                       | Lavid                                                                         | L a v al                                  | Lavel                                     | 1                                              |
|-----------------------|-------------------------------------------------------------------------------|-------------------------------------------|-------------------------------------------|------------------------------------------------|
| Sound Level Category: | Loud                                                                          | Loud                                      | Loud                                      | Loud                                           |
| Mode of Operation:    | Continuous                                                                    | Slow Pulse @ 1 PPS                        | Fast Pulse @ 10 PPS                       | Siren Sweep 3.3 - 4 kHz @<br>5 Sweeps per Sec. |
| Loudness @ 2 FT:      | 85 to 95 dB(A) Typ.                                                           | 85 to 95 dB(A) Typ.                       | 85 to 95 dB(A) Typ.                       | 85 to 95 dB(A) Typ.                            |
| Pulse Rate (PPS):     |                                                                               | 1                                         | 10                                        | 5                                              |
| Frequency:            | 3900 ± 500 Hz                                                                 | 3900 ± 500 Hz                             | 3900 ± 500 Hz                             | 3.3 - 4 kHz                                    |
| Connection:           | "+" to Positive, "-" to<br>Ground                                             | "+" to Positive, "-" and "1"<br>to Ground | "+" to Positive, "-" and<br>"2" to Ground | "+" to Positive, "-", "1"<br>and "2" to Ground |
| Voltage Rating:       | 6 to 16 VDC                                                                   |                                           |                                           |                                                |
| Current Draw:         | 40mA MAX                                                                      |                                           |                                           |                                                |
| Housing Material:     | 6/6 Nylon, Color: Black                                                       |                                           |                                           |                                                |
| Storage Temperature:  | -40° to +80° C                                                                |                                           |                                           |                                                |
| Operating Temperature | -30° to +65° C                                                                |                                           |                                           |                                                |
| Panel Mounting:       | Recommended hole size is 22.5 mm. Thread front will fit standard 22.5mm hole. |                                           |                                           |                                                |
| Knurled Nut:          | Used to attach part to panel. The max recommended torque is 10 in-lbs.        |                                           |                                           |                                                |
| Weight (Typical):     | 28 g                                                                          |                                           |                                           |                                                |
| NEMA 3R,4X, & 12:     | Approved with use of ACC03.                                                   |                                           |                                           |                                                |
| Options:              | Please contact factory.                                                       |                                           |                                           |                                                |
| Dimensions: Inches    | (mm)                                                                          | cUL Recognized                            | B                                         | <b>OHS</b> Compliant                           |
|                       |                                                                               |                                           |                                           | <b>F</b>                                       |