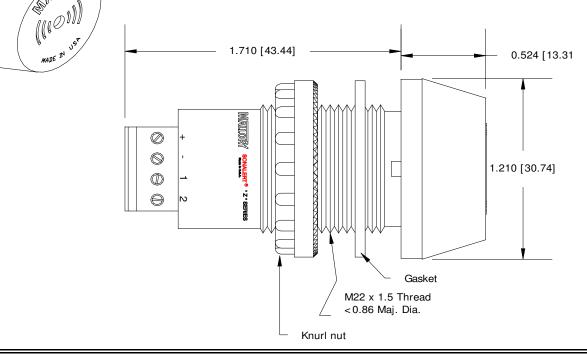

## Mallory Sonalert Products, Inc.

### **Sales Outline Drawing**

Revision:

Part #:

ZA016LDMT7

D

#### Specifications:

| Sound Level Category: | Loud                                                                          | Loud                                      | Loud                                      | Loud                                            |
|-----------------------|-------------------------------------------------------------------------------|-------------------------------------------|-------------------------------------------|-------------------------------------------------|
| Mode of Operation:    | Continuous                                                                    | Slow Pulse @ 1 PPS                        | Fast Pulse @ 10 PPS                       | Siren Sweep 3.15 - 4 kHz @<br>2 Sweeps per Sec. |
| Loudness @ 2 FT:      | 85 to 95 dB(A) Typ.                                                           | 85 to 95 dB(A) Typ.                       | 85 to 95 dB(A) Typ.                       | 85 to 95 dB(A) Typ.                             |
| Pulse Rate (PPS):     |                                                                               | 1                                         | 10                                        | 2                                               |
| Frequency:            | 3900 ± 500 Hz                                                                 | 3900 ± 500 Hz                             | 3900 ± 500 Hz                             | 3.3 - 4kHz                                      |
| Connection:           | "+" to Positive, "-" to<br>Ground                                             | "+" to Positive, "-" and "1"<br>to Ground | "+" to Positive, "-" and<br>"2" to Ground | "+" to Positive, "-", "1"<br>and "2" to Ground  |
| Voltage Rating:       | 6 to 16 VDC                                                                   |                                           |                                           |                                                 |
| Current Draw:         | 40mA MAX                                                                      |                                           |                                           |                                                 |
| Housing Material:     | 6/6 Nylon, Color: Black                                                       |                                           |                                           |                                                 |
| Storage Temperature:  | -40° to +80° C                                                                |                                           |                                           |                                                 |
| Operating Temperature | -30° to +65° C                                                                |                                           |                                           |                                                 |
| Panel Mounting:       | Recommended hole size is 22.5 mm. Thread front will fit standard 22.5mm hole. |                                           |                                           |                                                 |
| Knurled Nut:          | Used to attach part to panel. The max recommended torque is 10 in-lbs.        |                                           |                                           |                                                 |
| Weight (Typical):     | 28 g                                                                          |                                           |                                           |                                                 |
| NEMA 3R,4X, & 12:     | Approved with use of ACC03.                                                   |                                           |                                           |                                                 |
| Options:              | Please contact factory.                                                       |                                           |                                           |                                                 |
| Dimensions: Inches    | (mm)                                                                          | cUL Recognized F                          |                                           | OHS Compliant                                   |
|                       |                                                                               |                                           |                                           |                                                 |