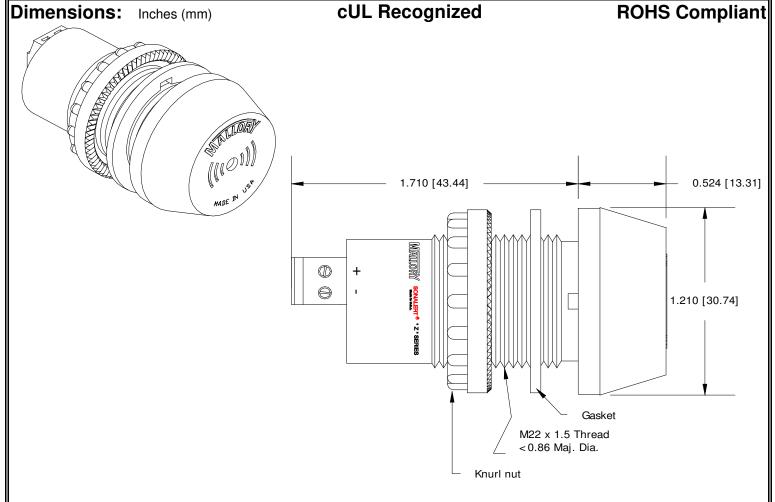

## MALLORY Mallory Sonalert Products,Inc. | Part #: Z

Part #: ZA016LDPS1

Revision:

Specifications:

| Loud                                                                          |
|-------------------------------------------------------------------------------|
| Short Beep @ 1 PPS, 10% Duty Cycle                                            |
| 6 to 16 VDC                                                                   |
| 3900 ± 500 Hz                                                                 |
| 85 to 95 dB(A) Typ.                                                           |
| 40mA MAX                                                                      |
| 6/6 Nylon, Color: Black                                                       |
| -40° to +80° C                                                                |
| -30° to +65° C                                                                |
| Recommended hole size is 22.5 mm. Thread front will fit standard 22.5mm hole. |
| Used to attach part to panel. The max recommended torque is 10 in-lbs.        |
| 28 g                                                                          |
| Approved with use of included gasket.                                         |
| Please contact factory.                                                       |
|                                                                               |