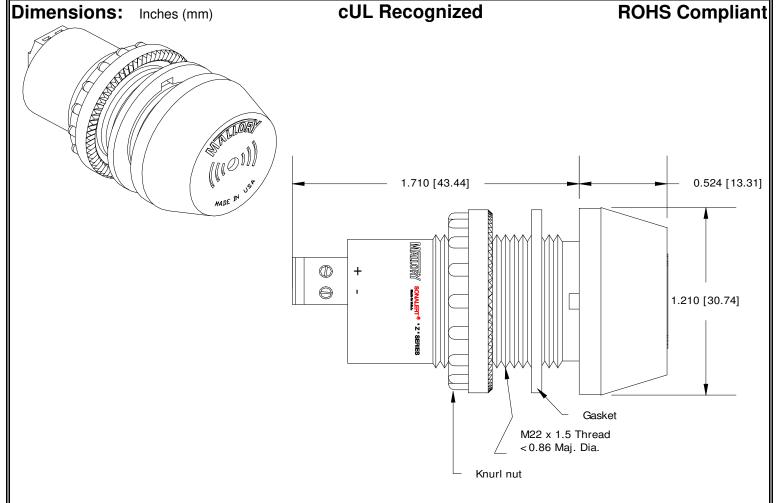

## MALLORY Mallory Sonalert Products, Inc. | Part #: ZA016LDSR8 | Sales Outline Drawing | Revision: D

Specifications:

| Sound Level Category  | Loud                                                                          |
|-----------------------|-------------------------------------------------------------------------------|
| Mode of Operation     | Siren Sweep 3.3 - 4 kHz @ 5 Sweeps per Sec.                                   |
| Voltage Rating        | 6 to 16 VDC                                                                   |
| Frequency             | 3900 ± 500 Hz                                                                 |
| Loudness @ 2 FT       | 85 to 95 dB(A) Typ.                                                           |
| Current Draw          | 40mA MAX                                                                      |
| Housing Material      | 6/6 Nylon, Color: Black                                                       |
| Storage Temperature   | -40° to +80° C                                                                |
| Operating Temperature | -30° to +65° C                                                                |
| Panel Mounting        | Recommended hole size is 22.5 mm. Thread front will fit standard 22.5mm hole. |
| Knurled Nut           | Used to attach part to panel. The max recommended torque is 10 in-lbs.        |
| Weight (Typical)      | 28 g                                                                          |
| NEMA 3R,4X, & 12      | Approved with use of included gasket.                                         |
| Options               | Please contact factory.                                                       |