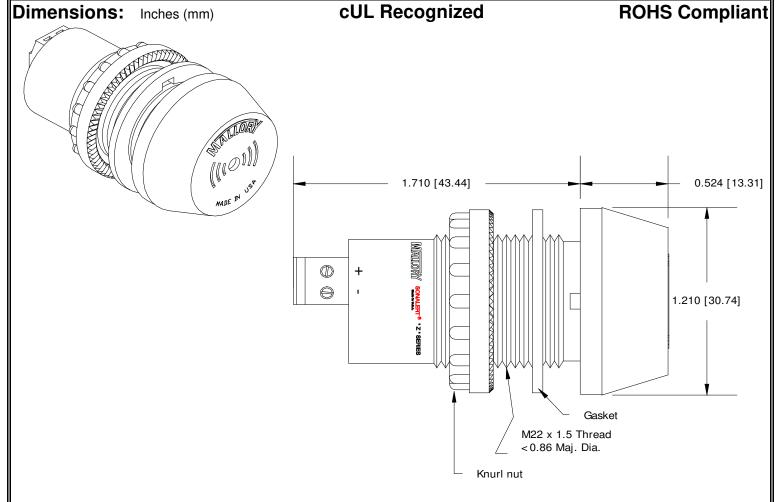

## MALLORY Mallory Sonalert Products, Inc. Part #: ZA016LDSR9 **Sales Outline Drawing** Revision:

| Specifications: |  |
|-----------------|--|
|-----------------|--|

| Sound Level Category  | Loud                                                                          |
|-----------------------|-------------------------------------------------------------------------------|
| Mode of Operation     | Siren Sweep 3.15 - 4 kHz @ 2 Sweeps per Sec.                                  |
| Voltage Rating        | 6 to 16 VDC                                                                   |
| Frequency             | 3900 ± 500 Hz                                                                 |
| Loudness @ 2 FT       | 85 to 95 dB(A) Typ.                                                           |
| Current Draw          | 40mA MAX                                                                      |
| Housing Material      | 6/6 Nylon, Color: Black                                                       |
| Storage Temperature   | -40° to +80° C                                                                |
| Operating Temperature | -30° to +65° C                                                                |
| Panel Mounting        | Recommended hole size is 22.5 mm. Thread front will fit standard 22.5mm hole. |
| Knurled Nut           | Used to attach part to panel. The max recommended torque is 10 in-lbs.        |
| Weight (Typical)      | 28 g                                                                          |
| NEMA 3R,4X, & 12      | Approved with use of included gasket.                                         |
| Options               | Please contact factory.                                                       |