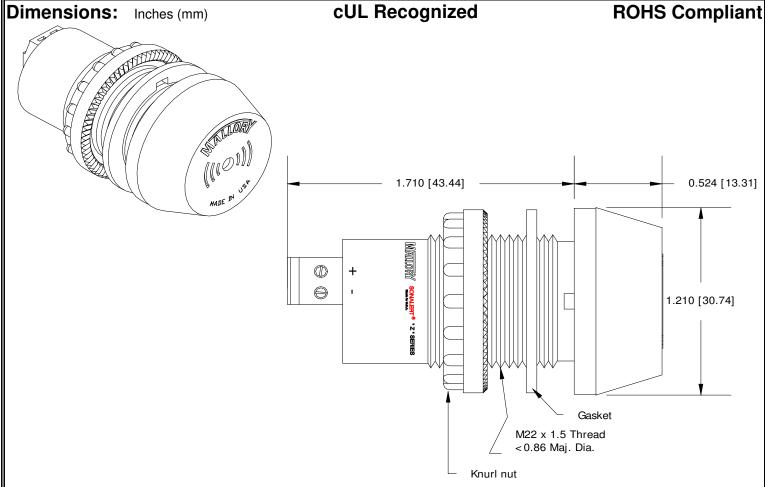

## MALLORY Mallory Sonalert Products, Inc. Part #: **Sales Outline Drawing** Revision:

**ZA016LDSS1** 

## Specifications:

| Sound Level Category  | Loud                                                                          |
|-----------------------|-------------------------------------------------------------------------------|
| Mode of Operation     | 1 Min On-Time Continuous                                                      |
| Voltage Rating        | 6 to 16 VDC                                                                   |
| Frequency             | 3900 ± 500 Hz                                                                 |
| Loudness @ 2 FT       | 85 to 95 dB(A) Typ.                                                           |
| Current Draw          | 40mA MAX                                                                      |
| Housing Material      | 6/6 Nylon, Color: Black                                                       |
| Storage Temperature   | -40° to +80° C                                                                |
| Operating Temperature | -30° to +65° C                                                                |
| Panel Mounting        | Recommended hole size is 22.5 mm. Thread front will fit standard 22.5mm hole. |
| Knurled Nut           | Used to attach part to panel. The max recommended torque is 10 in-lbs.        |
| Weight (Typical)      | 28 g                                                                          |
| NEMA 3R,4X, & 12      | Approved with use of included gasket.                                         |
| Options               | Please contact factory.                                                       |
|                       |                                                                               |