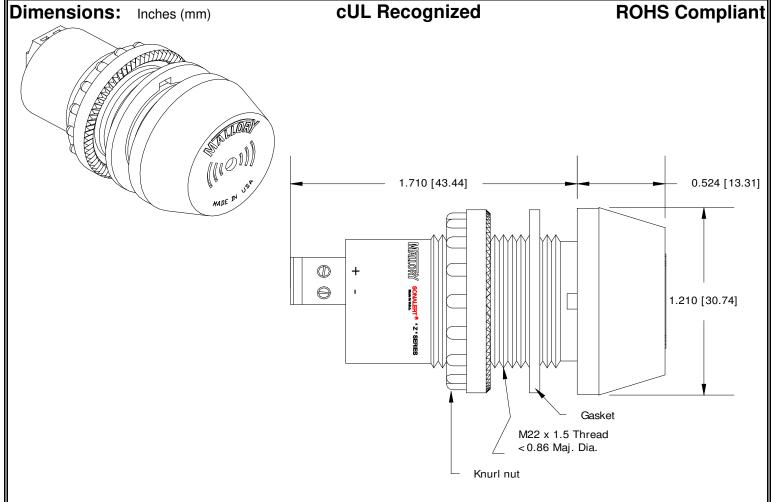

## MALLORY Mallory Sonalert Products, Inc. Part #: **Sales Outline Drawing** Revision:

ZA016LDSU2

Specifications:

| Loud                                                                          |
|-------------------------------------------------------------------------------|
| Fast Speed Up @ 0.5 -8 PPS in 30 Seconds                                      |
| 6 to 16 VDC                                                                   |
| 3900 ± 500 Hz                                                                 |
| 85 to 95 dB(A) Typ.                                                           |
| 40mA MAX                                                                      |
| 6/6 Nylon, Color: Black                                                       |
| -40° to +80° C                                                                |
| -30° to +65° C                                                                |
| Recommended hole size is 22.5 mm. Thread front will fit standard 22.5mm hole. |
| Used to attach part to panel. The max recommended torque is 10 in-lbs.        |
| 28 g                                                                          |
| Approved with use of included gasket.                                         |
| Please contact factory.                                                       |
|                                                                               |