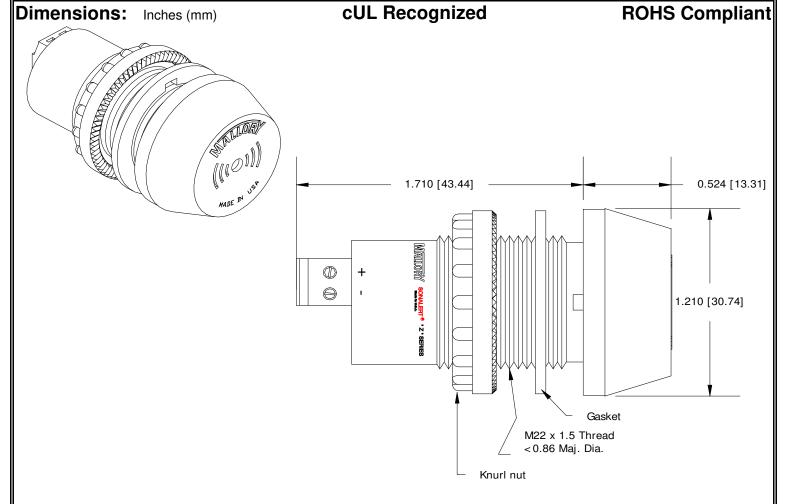

## MALLORY Mallory Sonalert Products, Inc. Part #: **Sales Outline Drawing** Revision:

ZA016MDDL1

Specifications:

| Sound Level Category  | Medium                                                                        |
|-----------------------|-------------------------------------------------------------------------------|
| Mode of Operation     | 10 Sec On-Delay Continuous                                                    |
| Voltage Rating        | 6 to 16 VDC                                                                   |
| Frequency             | 3900 ± 500 Hz                                                                 |
| Loudness @ 2 FT       | 75 to 85 dB(A) Typ.                                                           |
| Current Draw          | 40mA MAX                                                                      |
| Housing Material      | 6/6 Nylon, Color: Black                                                       |
| Storage Temperature   | -40° to +80° C                                                                |
| Operating Temperature | -30° to +65° C                                                                |
| Panel Mounting        | Recommended hole size is 22.5 mm. Thread front will fit standard 22.5mm hole. |
| Knurled Nut           | Used to attach part to panel. The max recommended torque is 10 in-lbs.        |
| Weight (Typical)      | 28 g                                                                          |
| NEMA 3R,4X, & 12      | Approved with use of included gasket.                                         |
| Options               | Please contact factory.                                                       |