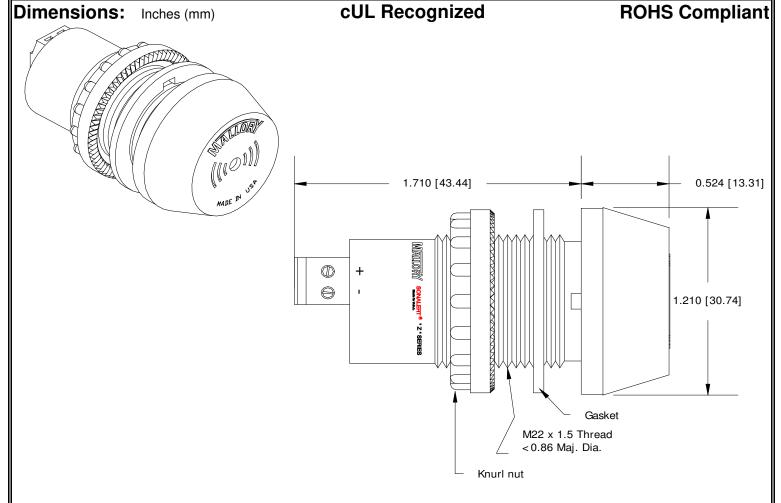

## MALLORY Mallory Sonalert Products, Inc. Part #: ZA016MDDT7 Sales Outline Drawing Revision: D

Specifications:

| Sound Level Category  | Medium                                                                        |
|-----------------------|-------------------------------------------------------------------------------|
| Mode of Operation     | Dual Tone 3.8 - 3.7 kHz @ 7 WPS                                               |
| Voltage Rating        | 6 to 16 VDC                                                                   |
| Frequency             | 3900 ± 500 Hz                                                                 |
| Loudness @ 2 FT       | 75 to 85 dB(A) Typ.                                                           |
| Current Draw          | 40mA MAX                                                                      |
| Housing Material      | 6/6 Nylon, Color: Black                                                       |
| Storage Temperature   | -40° to +80° C                                                                |
| Operating Temperature | -30° to +65° C                                                                |
| Panel Mounting        | Recommended hole size is 22.5 mm. Thread front will fit standard 22.5mm hole. |
| Knurled Nut           | Used to attach part to panel. The max recommended torque is 10 in-lbs.        |
| Weight (Typical)      | 28 g                                                                          |
| NEMA 3R,4X, & 12      | Approved with use of included gasket.                                         |
| Options               | Please contact factory.                                                       |