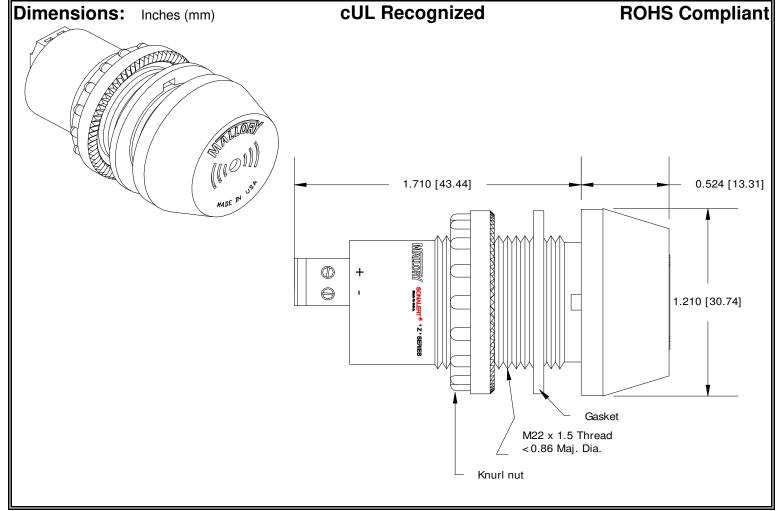

## MALLORY Mallory Sonalert Products, Inc. Part #: ZA016MDDT8 Sales Outline Drawing Revision: D

Specifications:

| Sound Level Category  | Medium                                                                        |
|-----------------------|-------------------------------------------------------------------------------|
| Mode of Operation     | Dual Tone 3.8 - 3.7 kHz @ 1.5 WPS                                             |
| Voltage Rating        | 6 to 16 VDC                                                                   |
| Frequency             | 3900 ± 500 Hz                                                                 |
| Loudness @ 2 FT       | 75 to 85 dB(A) Typ.                                                           |
| Current Draw          | 40mA MAX                                                                      |
| Housing Material      | 6/6 Nylon, Color: Black                                                       |
| Storage Temperature   | -40° to +80° C                                                                |
| Operating Temperature | -30° to +65° C                                                                |
| Panel Mounting        | Recommended hole size is 22.5 mm. Thread front will fit standard 22.5mm hole. |
| Knurled Nut           | Used to attach part to panel. The max recommended torque is 10 in-lbs.        |
| Weight (Typical)      | 28 g                                                                          |
| NEMA 3R,4X, & 12      | Approved with use of included gasket.                                         |
| Options               | Please contact factory.                                                       |